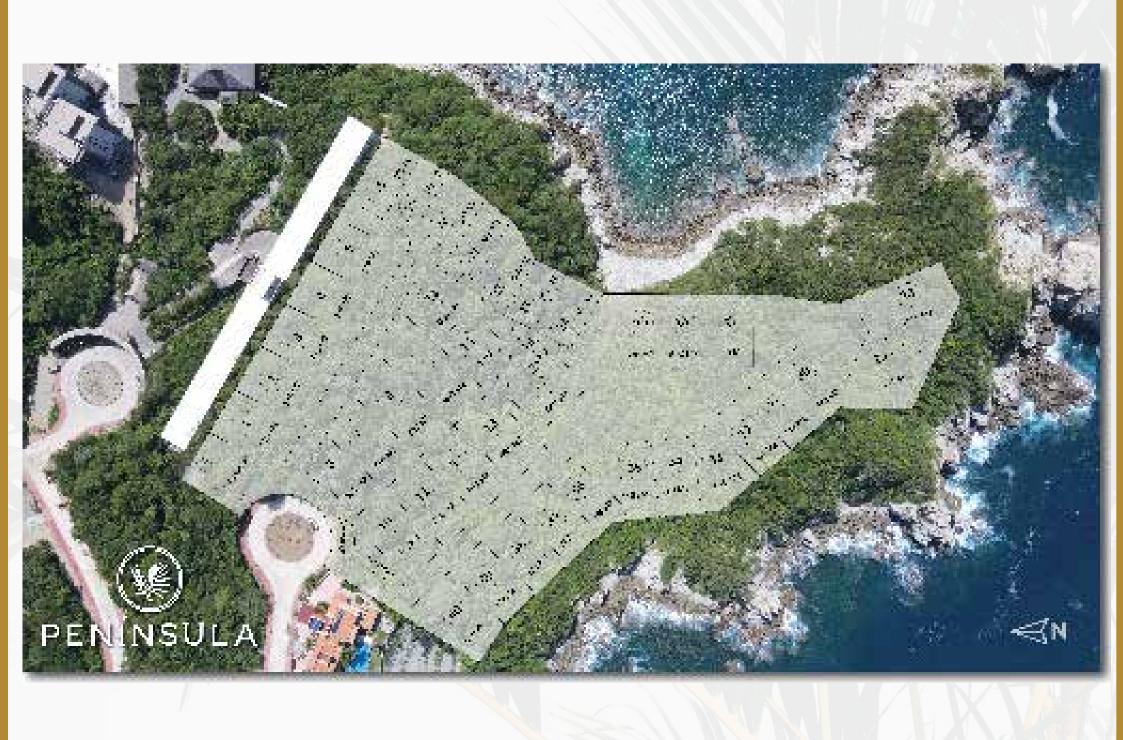

### LOCATION





























#### PRICE \$467,350 USD

SIZE 719.56m2 | 7745.27ft2
CUS 359.78m2 | 3872.63ft2
COS 215.87m2 | 2323.60ft2





-Drawing measurements in meters.



#### PRICE \$345,800 USD

SIZE 532.81m2 | 5735.11ft2
CUS 266.41m2 | 2867.61ft2
COS 159.84m2 | 1720.50ft2





-Drawing measurements in meters.

LOT 7 PRICE \$483,600 USD

SIZE744.21m28010.60ft2CUS372.11m24005.35ft2COS223.26m22403.15ft2





-Drawing measurements in meters.

PRICE \$560,300 USD

SIZE 862.34m2 | 9298.15ft2
CUS 431.17m2 | 4641.07ft2
COS 258.70m2 | 2784.62ft2





#### PRICE \$537,000 USD

SIZE 980.47m2 | 10553.69vft2
CUS 490.24m2 | 5276.89ft2
COS 294.14m2 | 3166.09ft2





-Drawing measurements in meters.



-Land Occupation Coefficient (COS): The COS is the percentage of land that can be