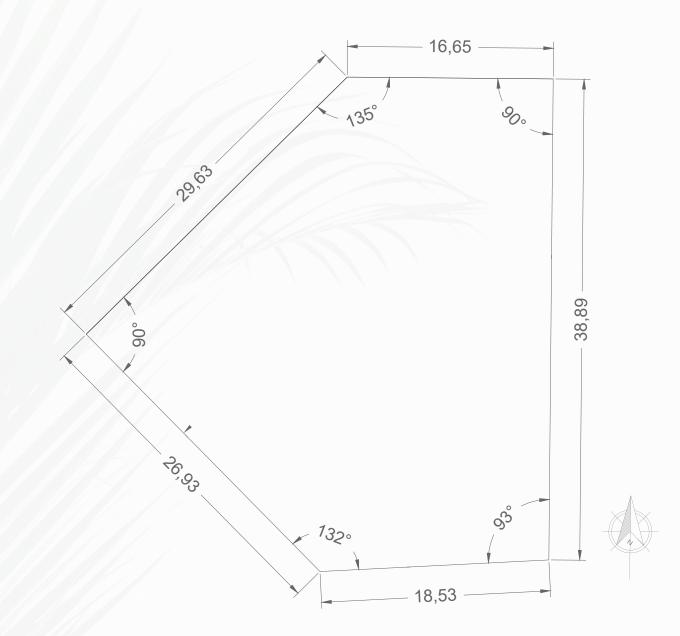

#### PRICE \$472,600 USD

SIZE 540.89m2 | 5822.09ft2
CUS 270.45m2 | 2911.09ft2
COS 162.27m2 | 1746.65ft2