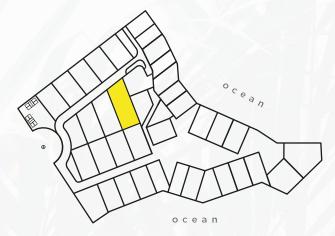

#### PRICE \$455,000 USD

SIZE700m27535.74ft2CUS350m23767.37ft2COS210m22260.42ft2

SIZE694.54m27475.96ft2CUS347.27m23737.98ft2COS208.36m22242.76ft2

-Drawing measurements in meters.

LOT 14 PRICE \$442,000 USD SIZE 680.61m2 | 7326.02ft2 CUS 340.31m2 | 3663.06ft2

COS 204.18m2 | 2197.77ft2

-Drawing measurements in meters.