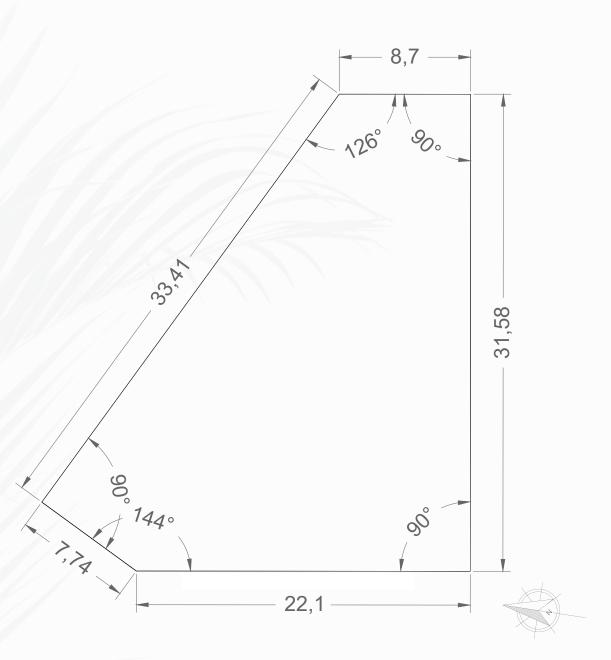

#### PRICE \$452,831 USD

SIZE 498.57m2 | 5366.56ft2
CUS 249.29m2 | 2683.33ft2
COS 149.57m2 | 1609.95ft2

-Drawing measurements in meters.