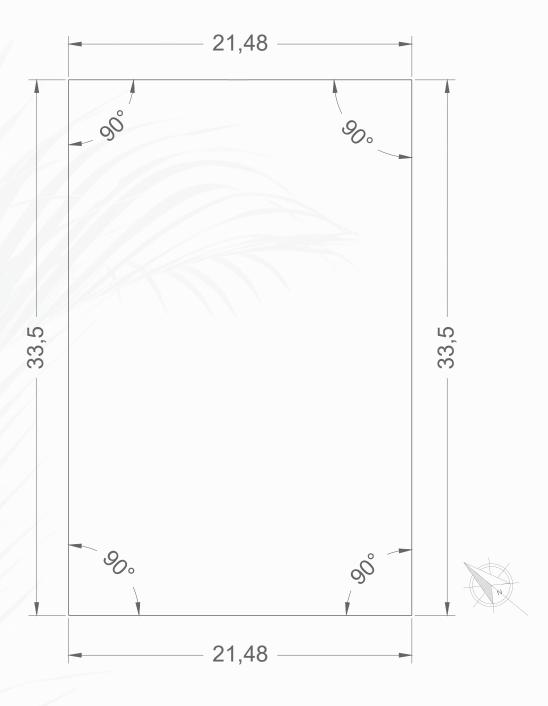

#### PRICE \$467,350 USD

SIZE 719.56m2 | 7745.27ft2
CUS 359.78m2 | 3872.63ft2
COS 215.87m2 | 2323.60ft2

-Drawing measurements in meters.