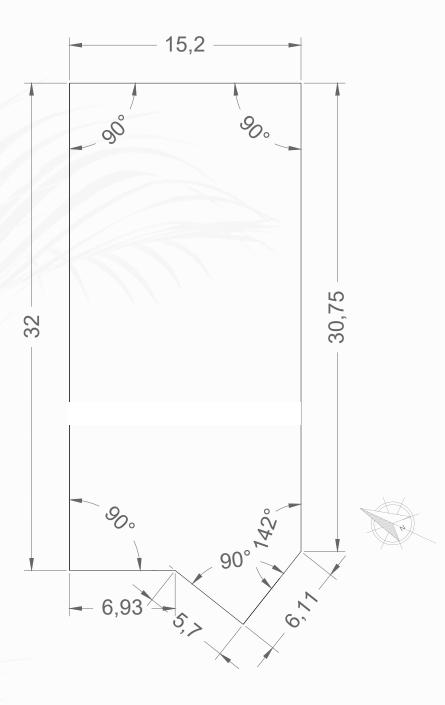

#### PRICE \$472,600 USD

SIZE 540.89m2 | 5822.09ft2
CUS 270.45m2 | 2911.09ft2
COS 162.27m2 | 1746.65ft2