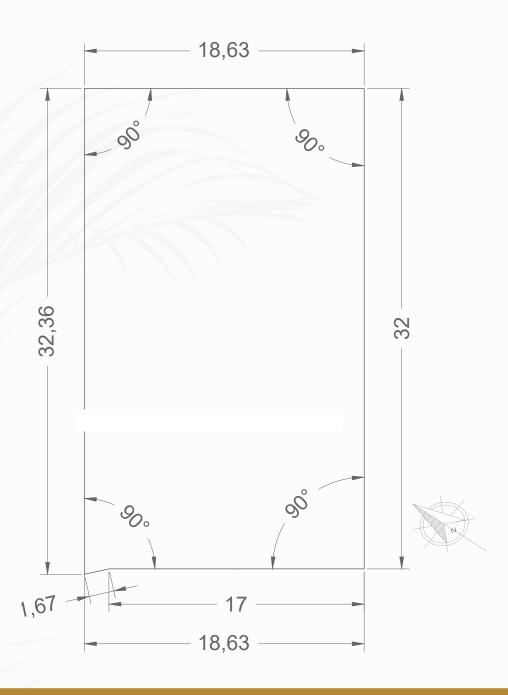

#### PRICE \$341,900 USD

SIZE 526.78m2 | 5670.21ft2
CUS 263.39m2 | 2835.10ft2
COS 158.03m2 | 1701.02

-Drawing measurements in meters.