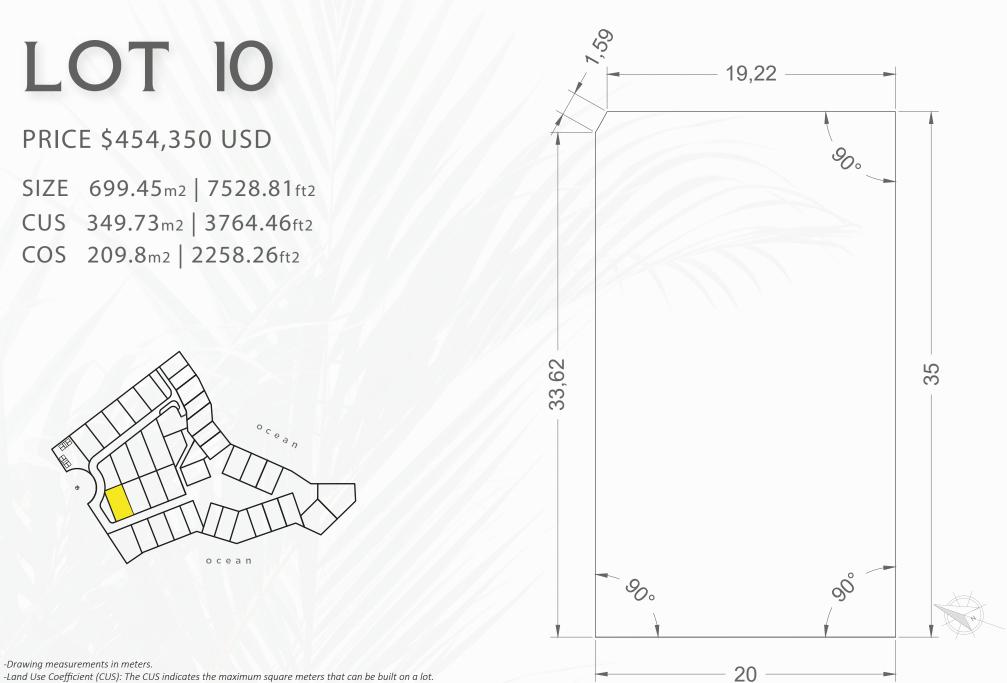

#### PRICE \$455,000 USD

| SIZE | <b>700</b> m2 | <b>7535.74</b> ft2 |
|------|---------------|--------------------|
| CUS  | 350m2         | 3767.37ft2         |
| COS  | <b>210</b> m2 | 2260.42ft2         |

-Drawing measurements in meters.