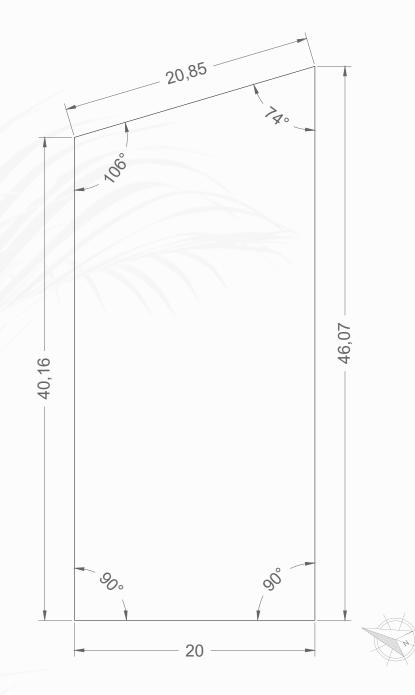

#### PRICE \$455,000 USD

| SIZE | <b>700</b> m2 | <b>7535.74</b> ft2 |
|------|---------------|--------------------|
| CUS  | 350m2         | 3767.37ft2         |
| COS  | <b>210</b> m2 | 2260.42ft2         |

-Drawing measurements in meters.