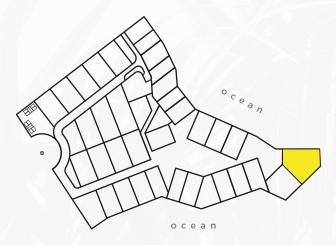

54m2 | 2126.30ft2
COS 118.52m2 | 1275.73ft2





#### PRICE \$472,600 USD

SIZE 540.89m2 | 5822.09ft2
CUS 270.45m2 | 2911.09ft2
COS 162.27m2 | 1746.65ft2





#### PRICE SOLD

SIZE 372.69m2 | 4011.60ft2
CUS 186.35m2 | 2005.85ft2
COS 111.81m2 | 1203.51ft2





-Drawing measurements in meters.



#### PRICE SOLD

SIZE 638.95m2 | 6877.60ft2
CUS 319.48m2 | 3438.85ft2
COS 191.69m2 | 2063.33ft2





-Drawing measurements in meters.

#### PRICE SOLD

SIZE 592.99m2 | 6382.89ft2
CUS 296.50m2 | 3191.49ft2
COS 177.90m2 | 1914.89ft2





-Drawing measurements in meters.

#### PRICE SOLD

SIZE 590.27m2 | 6353.61ft2
CUS 295.14m2 | 3176.86ft2
COS 177.09m2 | 1906.18ft2





-Drawing measurements in meters.

#### PRICE SOLD

SIZE 1091.62m2 | 11750.09ft2
CUS 545.81m2 | 5875.04ft2
COS 327.47m2 | 3524.85ft2





-Drawing measurements in meters.

#### PRICE SOLD

SIZE 831.19m2 | 8946.85ft2
CUS 415.60m2 | 4473.48ft2
COS 249.36m2 | 2684.08ft2





-Drawing measurements in meters.

#### PRICE SOLD

SIZE 573.29m2 | 6170.84ft2
CUS 286.65m2 | 3085.47ft2
COS 171.99m2 | 1851.28ft2





-Drawing measurements in meters.

#### PRICE SOLD

SIZE 547.08m2 | 5888.72ft2
CUS 273.54m2 | 2944.36ft2
COS 164.12m2 | 1766.57ft2





-Drawing measurements in meters.

#### PRICE SOLD

SIZE 547.08m2 | 5888.72ft2
CUS 273.54m2 | 2944.36ft2
COS 164.12m2 | 1766.57ft2





-Drawing measurements in meters.

#### PRICE SOLD

SIZE 615.29m2 | 6622.92ft2
CUS 307.65m2 | 3311.51ft2
COS 184.59m2 | 1986.91ft2





-Drawing measurements in meters.





-Land Use Coefficient (CUS): The CUS indicates the maximum square meters that can b