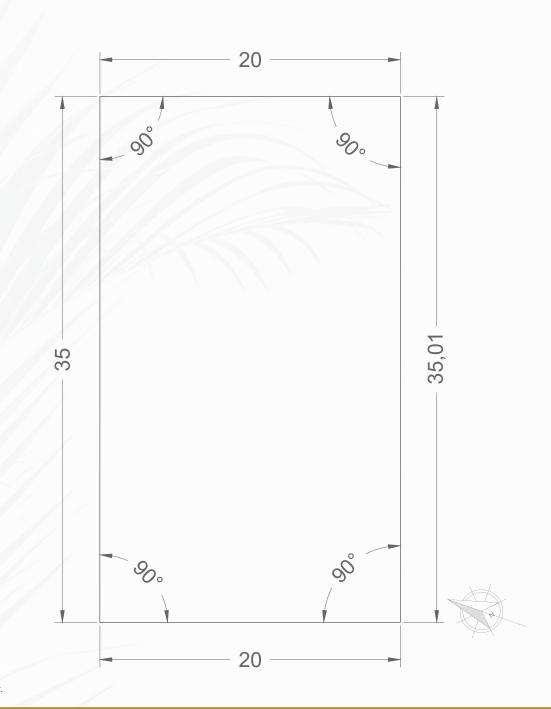

#### PRICE \$455,000 USD

| SIZE | <b>700</b> m2 | <b>7535.74</b> ft2 |
|------|---------------|--------------------|
| CUS  | 350m2         | 3767.37ft2         |
| COS  | <b>210</b> m2 | 2260.42ft2         |

-Drawing measurements in meters.