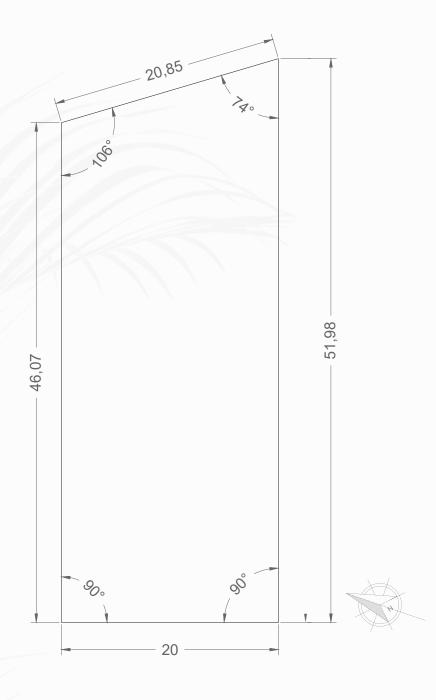

#### PRICE \$455,000 USD

SIZE700m27535.74ft2CUS350m23767.37ft2COS210m22260.42ft2

SIZE694.54m27475.96ft2CUS347.27m23737.98ft2COS208.36m22242.76ft2

-Drawing measurements in meters.

LOT 14 PRICE \$442,000 USD SIZE 680.61m2 | 7326.02ft2 CUS 340.31m2 | 3663.06ft2

COS 204.18m2 | 2197.77ft2

-Drawing measurements in meters.