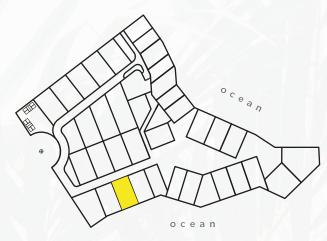

2
COS 184.59m2 | 1986.91ft2





-Drawing measurements in meters.





-Land Use Coefficient (CUS): The CUS indicates the maximum square meters that can be built on a lot. -Land Occupation Coefficient (COS): The COS is the percentage of land that can be occupied by closed spaces.

ocean

#### PRICE SOLD

SIZE 461.03m2 | 4962.48ft2
CUS 230.52m2 | 2481.29ft2
COS 138.31m2 | 1488.75ft2





-Drawing measurements in meters.

#### PRICE \$452,831 USD

SIZE 498.57m2 | 5366.56ft2
CUS 249.29m2 | 2683.33ft2
COS 149.57m2 | 1609.95ft2





-Drawing measurements in meters.

#### PRICE SOLD

SIZE 596.16m2 | 6417.01ft2
CUS 298.08m2 | 3208.50ft2
COS 178.85m2 | 1925.12ft2





-Drawing measurements in meters.

#### PRICE SOLD

SIZE 596.16m2 | 6417.01ft2
CUS 298.08m2 | 3208.50ft2
COS 178.85m2 | 1925.12ft2





-Drawing measurements in meters.

#### PRICE SOLD

SIZE 596.45m2 | 6420.13ft2
CUS 298.23m2 | 3210.12ft2
COS 178.94m2 | 1926.09ft2





-Drawing measurements in meters.

#### PRICE SOLD

SIZE 810.13m2 | 8720.16ft2
CUS 405.07m2 | 4360.13ft2
COS 243.04m2 | 2616.06ft2





-Drawing measurements in meters. -Land Use Coefficient (CUS): The CUS indicates the maximum square meters that can be built on a lot.

-Land Occupation Coefficient (COS): The COS is the percentage of land that can be occupied by closed spaces.