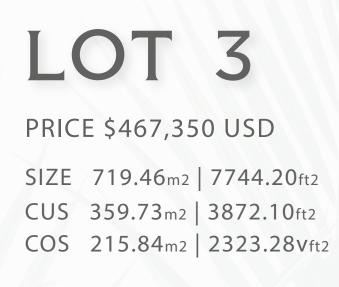

#### PRICE \$467,350 USD

SIZE 719.56m2 | 7745.27ft2
CUS 359.78m2 | 3872.63ft2
COS 215.87m2 | 2323.60ft2

-Drawing measurements in meters.