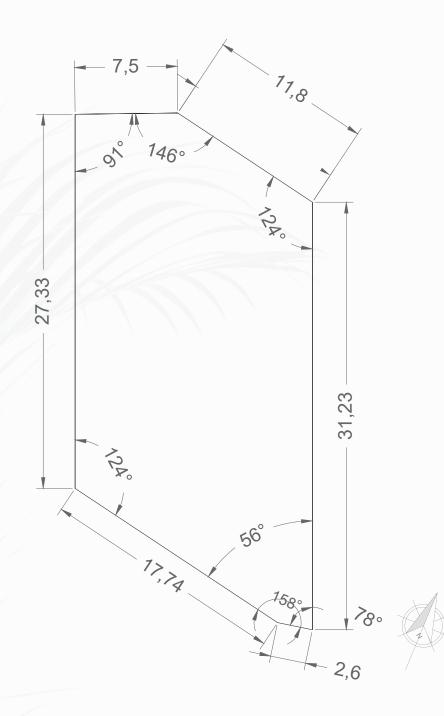

#### PRICE SOLD

SIZE 547.08m2 | 5888.72ft2
CUS 273.54m2 | 2944.36ft2
COS 164.12m2 | 1766.57ft2

-Drawing measurements in meters.