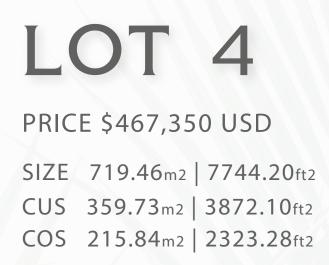

### LOCATION





























#### PRICE \$467,350 USD

SIZE 719.56m2 | 7745.27ft2
CUS 359.78m2 | 3872.63ft2
COS 215.87m2 | 2323.60ft2





-Drawing measurements in meters.



#### PRICE \$345,800 USD

SIZE 532.81m2 | 5735.11ft2
CUS 266.41m2 | 2867.61ft2
COS 159.84m2 | 1720.50ft2





-Drawing measurements in meters.

LOT 7 PRICE \$483,600 USD

SIZE744.21m28010.60ft2CUS372.11m24005.35ft2COS223.26m22403.15ft2





-Drawing measurements in meters.

PRICE \$560,300 USD

SIZE 862.34m2 | 9298.15ft2
CUS 431.17m2 | 4641.07ft2
COS 258.70m2 | 2784.62ft2





#### PRICE \$537,000 USD

SIZE 980.47m2 | 10553.69vft2
CUS 490.24m2 | 5276.89ft2
COS 294.14m2 | 3166.09ft2





-Drawing measurements in meters.



-Land Occupation Coefficient (COS): The COS is the percentage of land that can be occupied by closed spaces.

LOT II