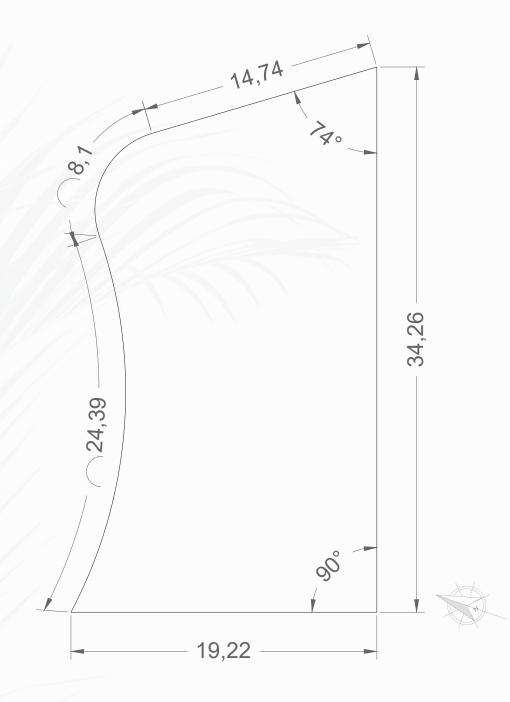

#### PRICE \$455,000 USD

| SIZE | <b>700</b> m2 | <b>7535.74</b> ft2 |
|------|---------------|--------------------|
| CUS  | 350m2         | 3767.37ft2         |
| COS  | <b>210</b> m2 | 2260.42ft2         |

-Drawing measurements in meters.