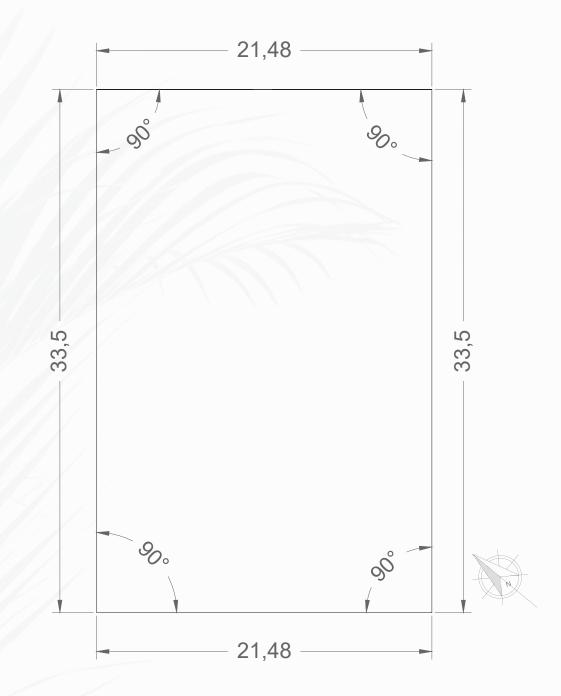

#### PRICE \$467,350 USD

SIZE 719.56m2 | 7745.27ft2
CUS 359.78m2 | 3872.63ft2
COS 215.87m2 | 2323.60ft2

-Drawing measurements in meters.