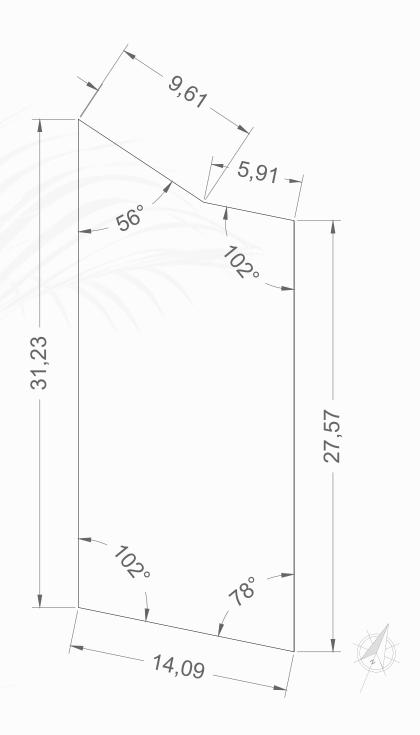

-Drawing measurements in meters.

#### PRICE \$455,000 USD

SIZE700m27535.74ft2CUS350m23767.37ft2COS210m22260.42ft2

SIZE694.54m27475.96ft2CUS347.27m23737.98ft2COS208.36m22242.76ft2

-Drawing measurements in meters.

LOT 14 PRICE \$442,000 USD SIZE 680.61m2 | 7326.02ft2 CUS 340.31m2 | 3663.06ft2