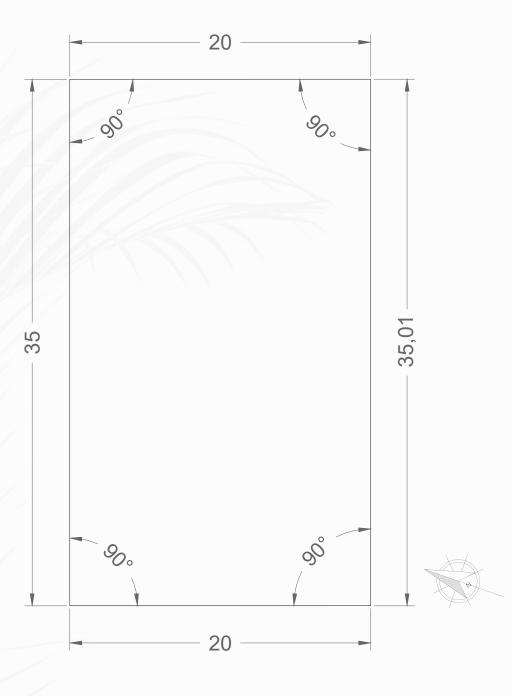

#### PRICE \$455,000 USD

| SIZE | <b>700</b> m2 | <b>7535.74</b> ft2 |
|------|---------------|--------------------|
| CUS  | 350m2         | 3767.37ft2         |
| COS  | <b>210</b> m2 | 2260.42ft2         |

-Drawing measurements in meters.