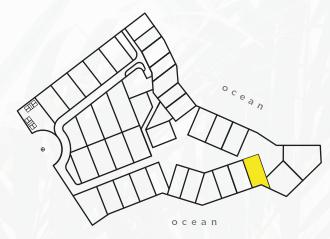

easurements in meters.



#### PRICE SOLD

SIZE 638.95m2 | 6877.60ft2
CUS 319.48m2 | 3438.85ft2
COS 191.69m2 | 2063.33ft2





-Drawing measurements in meters.

#### PRICE SOLD

SIZE 592.99m2 | 6382.89ft2
CUS 296.50m2 | 3191.49ft2
COS 177.90m2 | 1914.89ft2





-Drawing measurements in meters.

#### PRICE SOLD

SIZE 590.27m2 | 6353.61ft2
CUS 295.14m2 | 3176.86ft2
COS 177.09m2 | 1906.18ft2





-Drawing measurements in meters.

#### PRICE SOLD

SIZE 1091.62m2 | 11750.09ft2
CUS 545.81m2 | 5875.04ft2
COS 327.47m2 | 3524.85ft2





-Drawing measurements in meters.

#### PRICE SOLD

SIZE 831.19m2 | 8946.85ft2
CUS 415.60m2 | 4473.48ft2
COS 249.36m2 | 2684.08ft2





-Drawing measurements in meters.

#### PRICE SOLD

SIZE 573.29m2 | 6170.84ft2
CUS 286.65m2 | 3085.47ft2
COS 171.99m2 | 1851.28ft2





-Drawing measurements in meters.

#### PRICE SOLD

SIZE 547.08m2 | 5888.72ft2
CUS 273.54m2 | 2944.36ft2
COS 164.12m2 | 1766.57ft2





-Drawing measurements in meters.

#### PRICE SOLD

SIZE 547.08m2 | 5888.72ft2
CUS 273.54m2 | 2944.36ft2
COS 164.12m2 | 1766.57ft2





-Drawing measurements in meters.

#### PRICE SOLD

SIZE 615.29m2 | 6622.92ft2
CUS 307.65m2 | 3311.51ft2
COS 184.59m2 | 1986.91ft2





-Drawing measurements in meters.





-Land Use Coefficient (CUS): The CUS indicates the maximum square meters that can be built on a lot. -Land Occupation Coefficient (COS): The COS is the percentage of land that can be occupied by closed spaces.

ocean

#### PRICE SOLD

SIZE 461.03m2 | 4962.48ft2
CUS 230.52m2 | 2481.29ft2
COS 138.31m2 | 1488.75ft2





-Drawing measurements in meters.