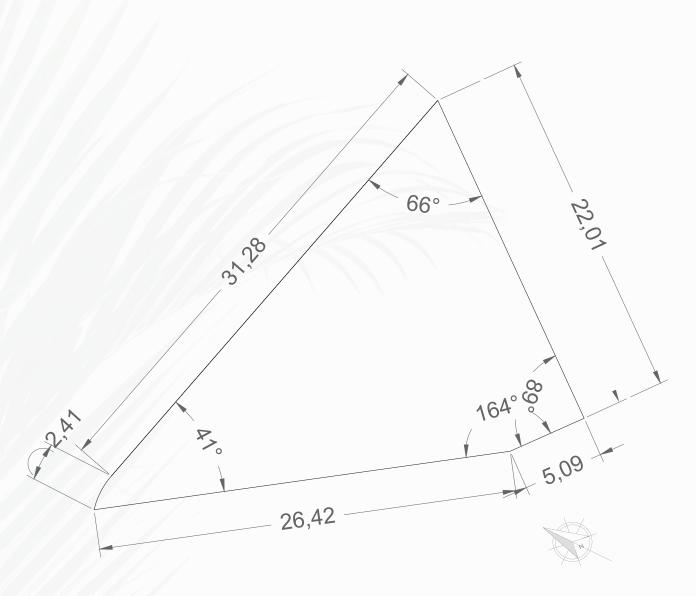

#### PRICE \$455,000 USD

SIZE700m27535.74ft2CUS350m23767.37ft2COS210m22260.42ft2

SIZE694.54m27475.96ft2CUS347.27m23737.98ft2COS208.36m22242.76ft2

-Drawing measurements in meters.

LOT 14 PRICE \$442,000 USD SIZE 680.61m2 | 7326.02ft2 CUS 340.31m2 | 3663.06ft2

COS 204.18m2 | 2197.77ft2

-Drawing measurements in meters.