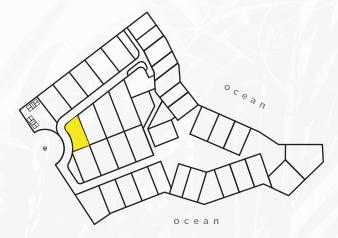

LOT II

#### PRICE \$455,000 USD

| SIZE | <b>700</b> m2 | <b>7535.74</b> ft2 |
|------|---------------|--------------------|
| CUS  | 350m2         | 3767.37ft2         |
| COS  | <b>210</b> m2 | 2260.42ft2         |

-Drawing measurements in meters.