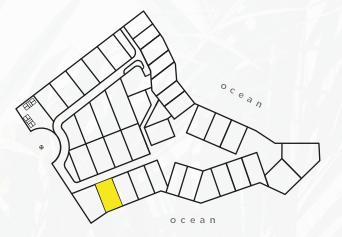

e meters that can be built on a lot. -Land Occupation Coefficient (COS): The COS is the percentage of land that can be occupied by closed spaces.

ocean

#### PRICE SOLD

SIZE 461.03m2 | 4962.48ft2
CUS 230.52m2 | 2481.29ft2
COS 138.31m2 | 1488.75ft2





-Drawing measurements in meters.

#### PRICE \$452,831 USD

SIZE 498.57m2 | 5366.56ft2
CUS 249.29m2 | 2683.33ft2
COS 149.57m2 | 1609.95ft2





-Drawing measurements in meters.

#### PRICE SOLD

SIZE 596.16m2 | 6417.01ft2
CUS 298.08m2 | 3208.50ft2
COS 178.85m2 | 1925.12ft2





-Drawing measurements in meters.

#### PRICE SOLD

SIZE 596.16m2 | 6417.01ft2
CUS 298.08m2 | 3208.50ft2
COS 178.85m2 | 1925.12ft2





-Drawing measurements in meters.

#### PRICE SOLD

SIZE 596.45m2 | 6420.13ft2
CUS 298.23m2 | 3210.12ft2
COS 178.94m2 | 1926.09ft2





-Drawing measurements in meters.

#### PRICE SOLD

SIZE 810.13m2 | 8720.16ft2
CUS 405.07m2 | 4360.13ft2
COS 243.04m2 | 2616.06ft2





-Drawing measurements in meters. -Land Use Coefficient (CUS): The CUS indicates the maximum square meters that can be built on a lot.

-Land Occupation Coefficient (COS): The COS is the percentage of land that can be occupied by closed spaces.