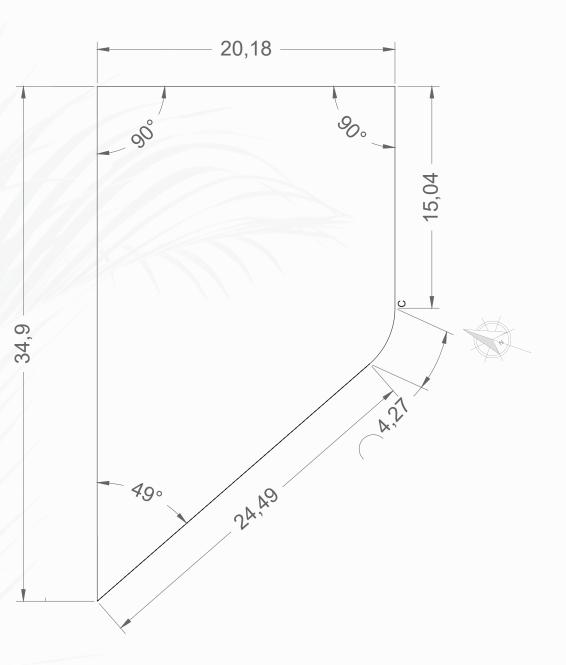

LOT II

#### PRICE \$455,000 USD

| SIZE | <b>700</b> m2 | <b>7535.74</b> ft2 |
|------|---------------|--------------------|
| CUS  | 350m2         | 3767.37ft2         |
| COS  | <b>210</b> m2 | 2260.42ft2         |

-Drawing measurements in meters.