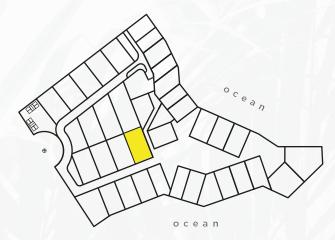

measurements in meters.

PRICE \$560,300 USD

SIZE 862.34m2 | 9298.15ft2
CUS 431.17m2 | 4641.07ft2
COS 258.70m2 | 2784.62ft2





#### PRICE \$537,000 USD

SIZE 980.47m2 | 10553.69vft2
CUS 490.24m2 | 5276.89ft2
COS 294.14m2 | 3166.09ft2





-Drawing measurements in meters.



-Land Occupation Coefficient (COS): The COS is the percentage of land that can be occupied by closed spaces.

LOT II

#### PRICE \$455,000 USD

| SIZE | <b>700</b> m2 | <b>7535.74</b> ft2 |
|------|---------------|--------------------|
| CUS  | 350m2         | 3767.37ft2         |
| COS  | <b>210</b> m2 | 2260.42ft2         |





-Drawing measurements in meters.

#### PRICE \$455,000 USD

SIZE700m27535.74ft2CUS350m23767.37ft2COS210m22260.42ft2







SIZE694.54m27475.96ft2CUS347.27m23737.98ft2COS208.36m22242.76ft2





-Drawing measurements in meters.

LOT 14 PRICE \$442,000 USD SIZE 680.61m2 | 7326.02ft2 CUS 340.31m2 | 3663.06ft2

COS 204.18m2 | 2197.77ft2





-Drawing measurements in meters.

#### PRICE \$341,900 USD

SIZE 526.78m2 | 5670.21ft2
CUS 263.39m2 | 2835.10ft2
COS 158.03m2 | 1701.02





-Drawing measurements in meters.

#### PRICE \$235,300 USD

SIZE 362.14m2 | 3898.04ivft2
CUS 181.07m2 | 1949.02ft2
COS 108.64m2 | 1169.39ft2





-Drawing measurements in meters.

LOT 17 PRICE \$404,785 USD SIZE 542.08m2 | 5834.90ft2 CUS 271.04m2 | 2917.45ft2 COS 162.62m2 | 1750.42ft2





-Drawing measurements in meters.

PRICE \$334,650 USD

SIZE 485.71m2 | 5228.13ft2
CUS 242.86m2 | 2614.12ft2
COS 145.71m2 | 1568.40ft2





-Drawing measurements in meters.

#### PRICE SOLD

SIZE 372.80m2 | 4012.78t2
CU