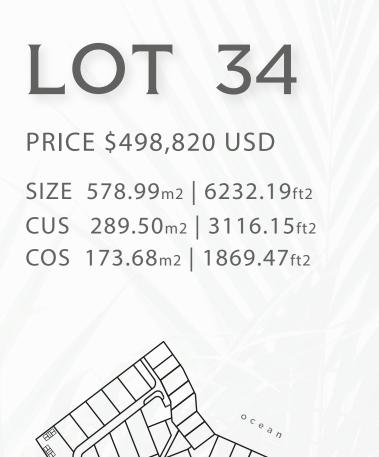

#### PRICE \$452,831 USD

SIZE 498.57m2 | 5366.56ft2
CUS 249.29m2 | 2683.33ft2
COS 149.57m2 | 1609.95ft2

-Drawing measurements in meters.