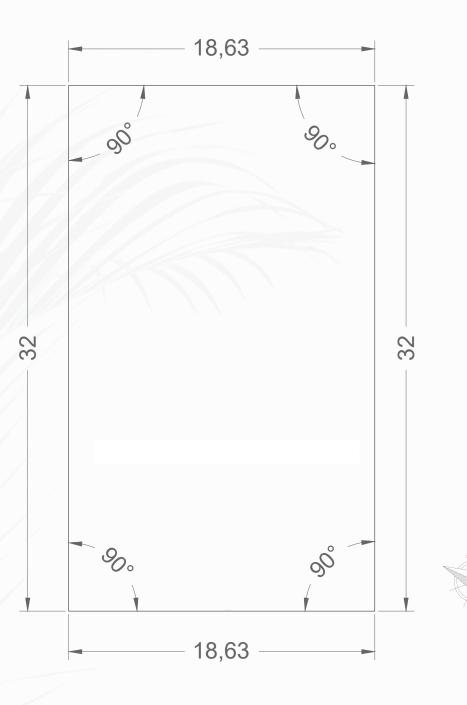

#### PRICE \$455,000 USD

| SIZE | <b>700</b> m2 | <b>7535.74</b> ft2 |
|------|---------------|--------------------|
| CUS  | 350m2         | 3767.37ft2         |
| COS  | <b>210</b> m2 | 2260.42ft2         |

-Drawing measurements in meters.