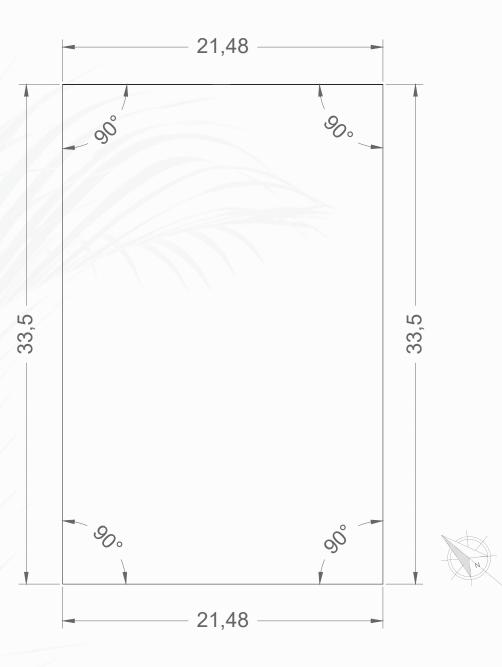

#### PRICE \$455,000 USD

| SIZE | <b>700</b> m2 | <b>7535.74</b> ft2 |
|------|---------------|--------------------|
| CUS  | 350m2         | 3767.37ft2         |
| COS  | <b>210</b> m2 | 2260.42ft2         |

-Drawing measurements in meters.