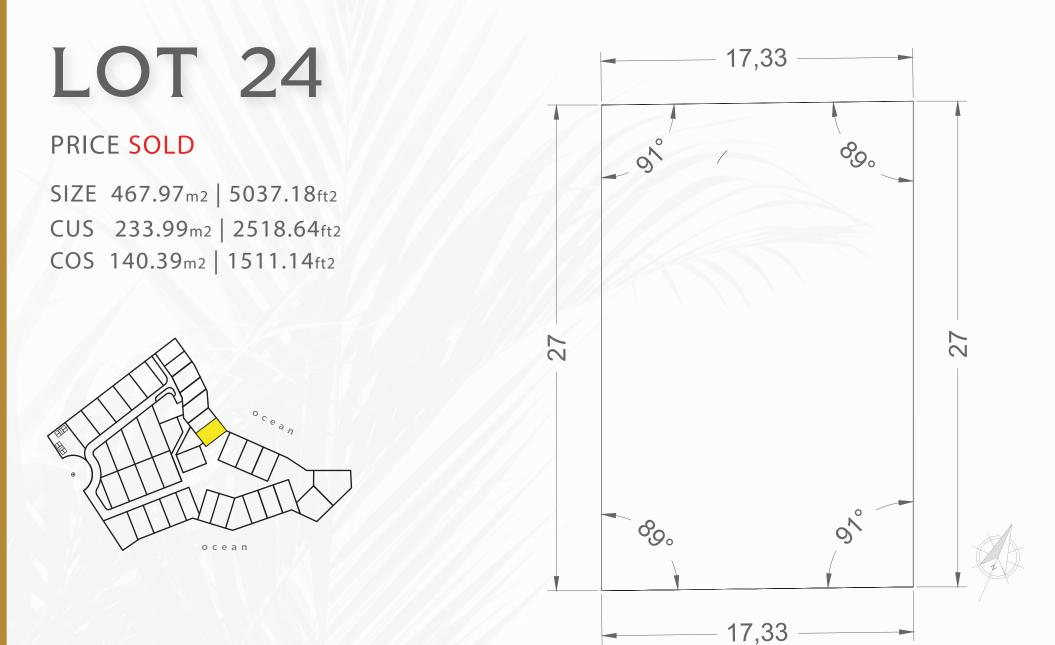

#### PRICE SOLD

SIZE 547.08m2 | 5888.72ft2
CUS 273.54m2 | 2944.36ft2
COS 164.12m2 | 1766.57ft2

-Drawing measurements in meters.