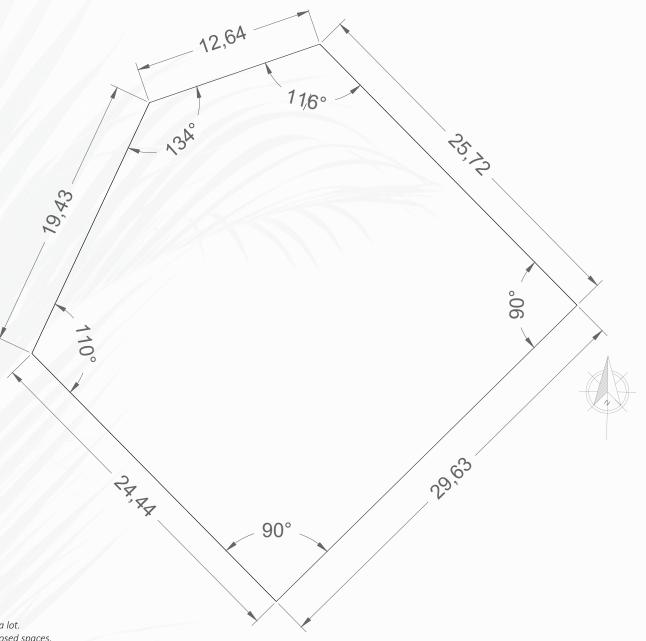

-Drawing measurements in meters.

PRICE \$560,300 USD

SIZE 862.34m2 | 9298.15ft2
CUS 431.17m2 | 4641.07ft2
COS 258.70m2 | 2784.62ft2