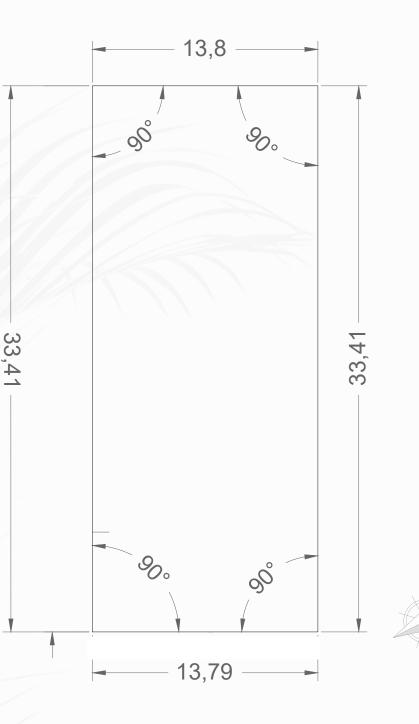

#### PRICE \$472,600 USD

SIZE 540.89m2 | 5822.09ft2
CUS 270.45m2 | 2911.09ft2
COS 162.27m2 | 1746.65ft2