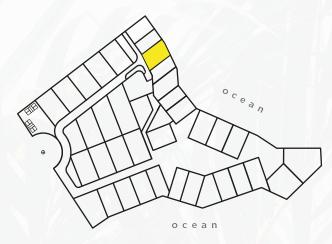

LOT II

#### PRICE \$455,000 USD

| SIZE | <b>700</b> m2 | <b>7535.74</b> ft2 |
|------|---------------|--------------------|
| CUS  | 350m2         | 3767.37ft2         |
| COS  | <b>210</b> m2 | 2260.42ft2         |

-Drawing measurements in meters.