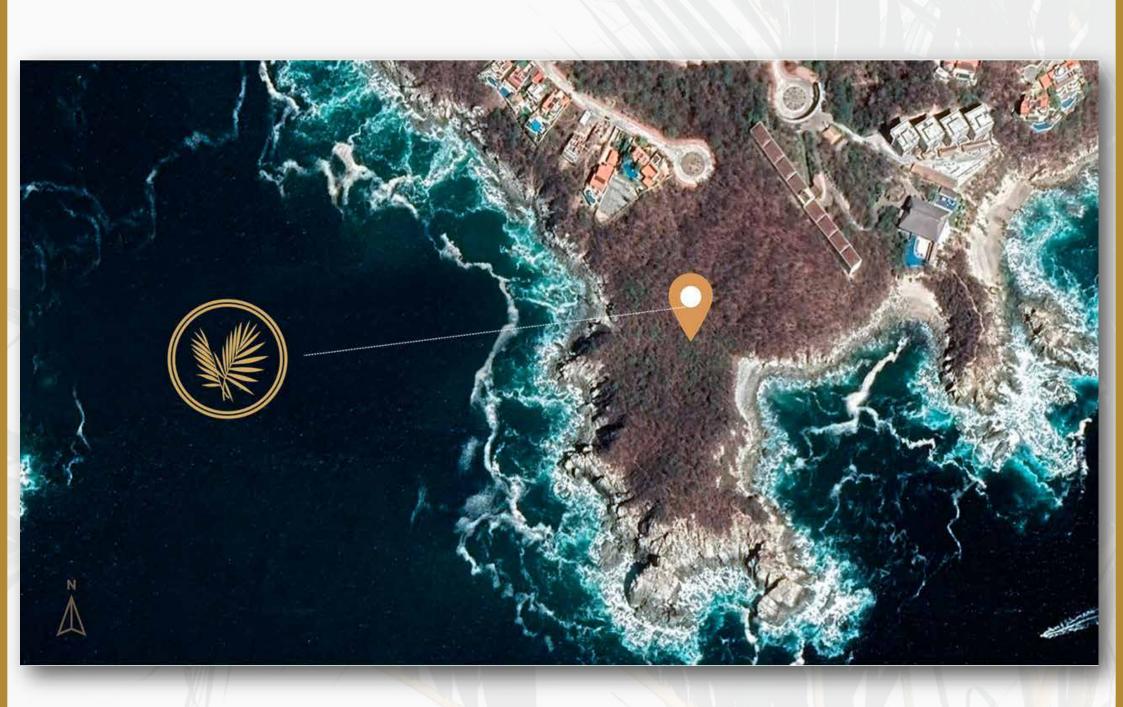

### LOCATION





























#### PRICE \$467,350 USD

SIZE 719.56m2 | 7745.27ft2
CUS 359.78m2 | 3872.63ft2
COS 215.87m2 | 2323.60ft2





-Drawing measurements in meters.



#### PRICE \$345,800 USD

SIZE 532.81m2 | 5735.11ft2
CUS 266.41m2 | 2867.61ft2
COS 159.84m2 | 1720.50ft2





-Drawing measurements in meters.

LOT 7 PRICE \$483,600 USD

SIZE744.21m28010.60ft2CUS372.11m24005.35ft2COS223.26m22403.15ft2





-Drawing measurements in meters.

PRICE \$560,300 USD

SIZE 862.34m2 | 9298.15ft2
CUS 431.17m2 | 4641.07ft2
COS 258.70m2 | 2784.62ft2





#### PRICE \$537,000 USD

SIZE 980.47m2 | 10553.69vft2
CUS 490.24m2 | 5276.89ft2
COS 294.14m2 | 3166.09ft2





-Drawing measurements in meters.



-Land Occupation Coefficient (COS): The COS is the percentage of land that can be occupied by closed s