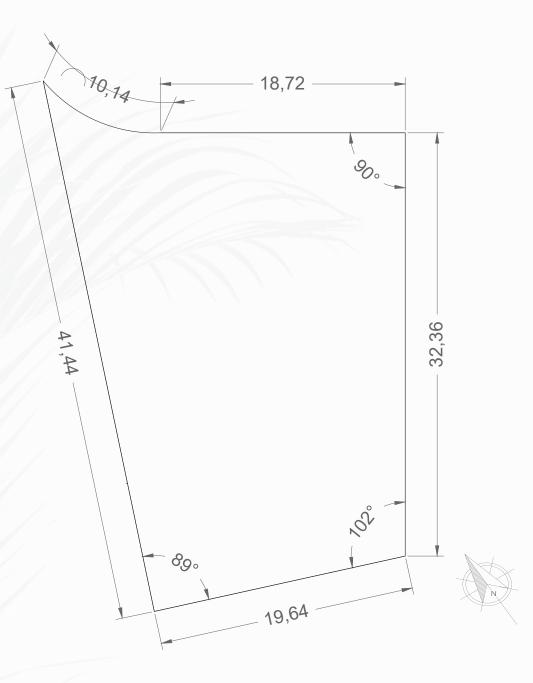

#### PRICE \$341,900 USD

SIZE 526.78m2 | 5670.21ft2
CUS 263.39m2 | 2835.10ft2
COS 158.03m2 | 1701.02

-Drawing measurements in meters.