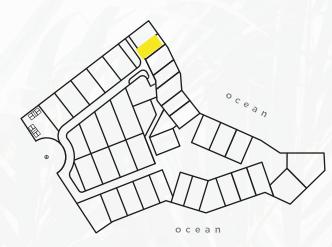

LOT II

#### PRICE \$455,000 USD

| SIZE | <b>700</b> m2 | <b>7535.74</b> ft2 |
|------|---------------|--------------------|
| CUS  | 350m2         | 3767.37ft2         |
| COS  | <b>210</b> m2 | 2260.42ft2         |

-Drawing measurements in meters.