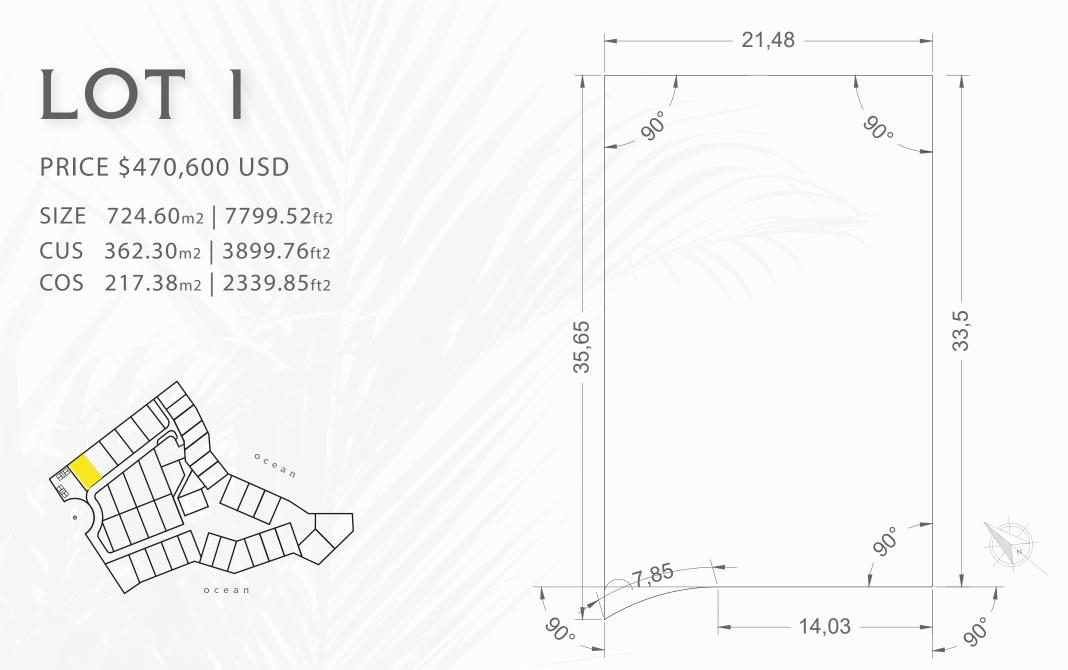

### LOCATION





























#### PRICE \$467,350 USD

SIZE 719.56m2 | 7745.27ft2
CUS 359.78m2 | 3872.63ft2
COS 215.87m2 | 2323.60ft2





-Drawing measurements in meters.



#### PRICE \$345,800 USD

SIZE 532.81m2 | 5735.11ft2
CUS 266.41m2 | 2867.61ft2
COS 159.84m2 | 1720.50ft2





-Drawing measurements in meters.

LOT 7 PRICE \$483,600 USD

SIZE744.21m28010.60ft2CUS372.11m24005.35ft2COS223.26m22403.15ft2





-Drawing measurements in meters.

PRICE \$560,300 USD

SIZE 862.34m2 | 9298.15ft2
CUS 431.17m2 | 4641.07ft2
COS 258.70m2 | 2784.62ft2





#### PRICE \$537,000 USD

SIZE 980.47m2 | 10553.69vft2
CUS 490.24m2 | 5276.89ft2
COS 294.14m2 | 3166.09ft2





-Drawing measurements in meters.



-Land Occupation Coefficient (COS): The COS is the percentage of land that can be occupied by closed spa