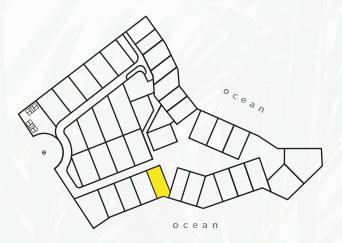

2
COS 164.12m2 | 1766.57ft2





-Drawing measurements in meters.

#### PRICE SOLD

SIZE 547.08m2 | 5888.72ft2
CUS 273.54m2 | 2944.36ft2
COS 164.12m2 | 1766.57ft2





-Drawing measurements in meters.

#### PRICE SOLD

SIZE 615.29m2 | 6622.92ft2
CUS 307.65m2 | 3311.51ft2
COS 184.59m2 | 1986.91ft2





-Drawing measurements in meters.





-Land Use Coefficient (CUS): The CUS indicates the maximum square meters that can be built on a lot. -Land Occupation Coefficient (COS): The COS is the percentage of land that can be occupied by closed spaces.

ocean

#### PRICE SOLD

SIZE 461.03m2 | 4962.48ft2
CUS 230.52m2 | 2481.29ft2
COS 138.31m2 | 1488.75ft2





-Drawing measurements in meters.

#### PRICE \$452,831 USD

SIZE 498.57m2 | 5366.56ft2
CUS 249.29m2 | 2683.33ft2
COS 149.57m2 | 1609.95ft2





-Drawing measurements in meters.

#### PRICE SOLD

SIZE 596.16m2 | 6417.01ft2
CUS 298.08m2 | 3208.50ft2
COS 178.85m2 | 1925.12ft2





-Drawing measurements in meters.

#### PRICE SOLD

SIZE 596.16m2 | 6417.01ft2
CUS 298.08m2 | 3208.50ft2
COS 178.85m2 | 1925.12ft2





-Drawing measurements in meters.

#### PRICE SOLD

SIZE 596.45m2 | 6420.13ft2
CUS 298.23m2 | 3210.12ft2
COS 178.94m2 | 1926.09ft2





-Drawing measurements in meters.

#### PRICE SOLD

SIZE 810.13m2 | 8720.16ft2
CUS 405.07m2 | 4360.13ft2
COS 243.04m2 | 2616.06ft2





-Drawing measurements in meters. -Land Use Coefficient (CUS): The CUS indicates the maximum square meters that can be built on a lot.

-Land Occupation Coefficient (COS): The COS is the percentage of land that can be occupied by closed spaces.