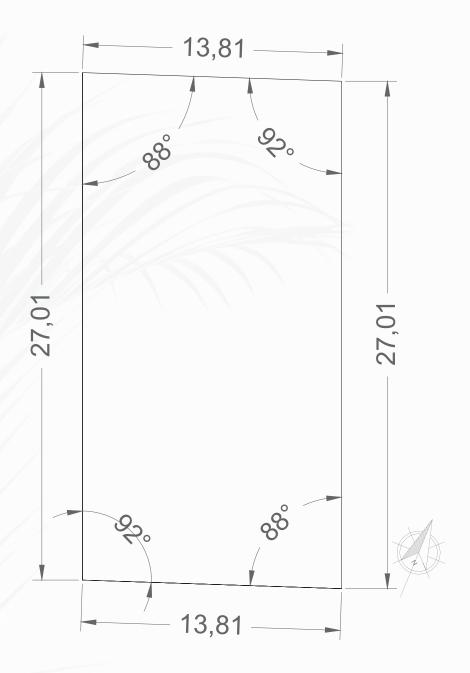

LOT II

#### PRICE \$455,000 USD

| SIZE | <b>700</b> m2 | <b>7535.74</b> ft2 |
|------|---------------|--------------------|
| CUS  | 350m2         | 3767.37ft2         |
| COS  | <b>210</b> m2 | 2260.42ft2         |

-Drawing measurements in meters.