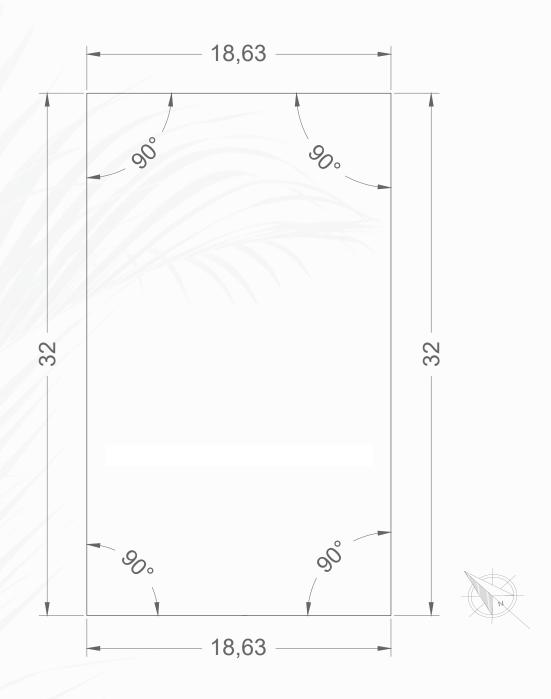

#### PRICE \$455,000 USD

| SIZE | <b>700</b> m2 | <b>7535.74</b> ft2 |
|------|---------------|--------------------|
| CUS  | 350m2         | 3767.37ft2         |
| COS  | <b>210</b> m2 | 2260.42ft2         |

-Drawing measurements in meters.