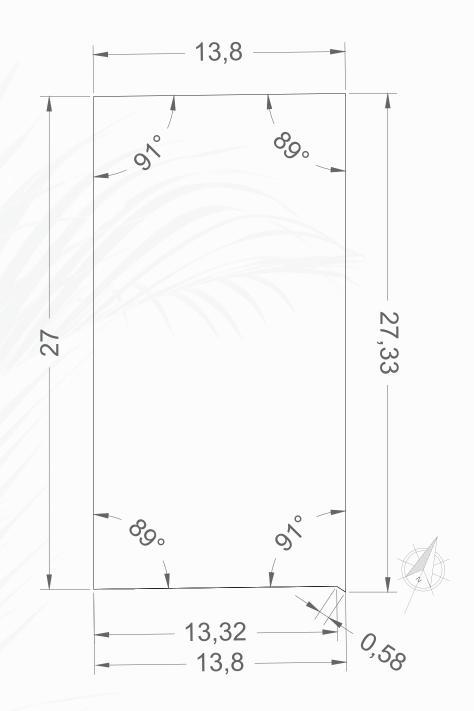

#### PRICE SOLD

SIZE 547.08m2 | 5888.72ft2
CUS 273.54m2 | 2944.36ft2
COS 164.12m2 | 1766.57ft2

-Drawing measurements in meters.