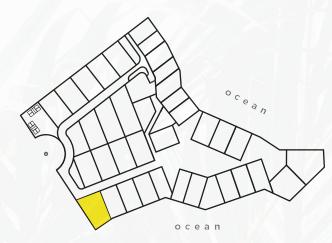

ed spaces.

ocean

#### PRICE SOLD

SIZE 461.03m2 | 4962.48ft2
CUS 230.52m2 | 2481.29ft2
COS 138.31m2 | 1488.75ft2





-Drawing measurements in meters.

#### PRICE \$452,831 USD

SIZE 498.57m2 | 5366.56ft2
CUS 249.29m2 | 2683.33ft2
COS 149.57m2 | 1609.95ft2





-Drawing measurements in meters.

#### PRICE SOLD

SIZE 596.16m2 | 6417.01ft2
CUS 298.08m2 | 3208.50ft2
COS 178.85m2 | 1925.12ft2





-Drawing measurements in meters.

#### PRICE SOLD

SIZE 596.16m2 | 6417.01ft2
CUS 298.08m2 | 3208.50ft2
COS 178.85m2 | 1925.12ft2





-Drawing measurements in meters.

#### PRICE SOLD

SIZE 596.45m2 | 6420.13ft2
CUS 298.23m2 | 3210.12ft2
COS 178.94m2 | 1926.09ft2





-Drawing measurements in meters.

#### PRICE SOLD

SIZE 810.13m2 | 8720.16ft2
CUS 405.07m2 | 4360.13ft2
COS 243.04m2 | 2616.06ft2





-Drawing measurements in meters. -Land Use Coefficient (CUS): The CUS indicates the maximum square meters that can be built on a lot.

-Land Occupation Coefficient (COS): The COS is the percentage of land that can be occupied by closed spaces.