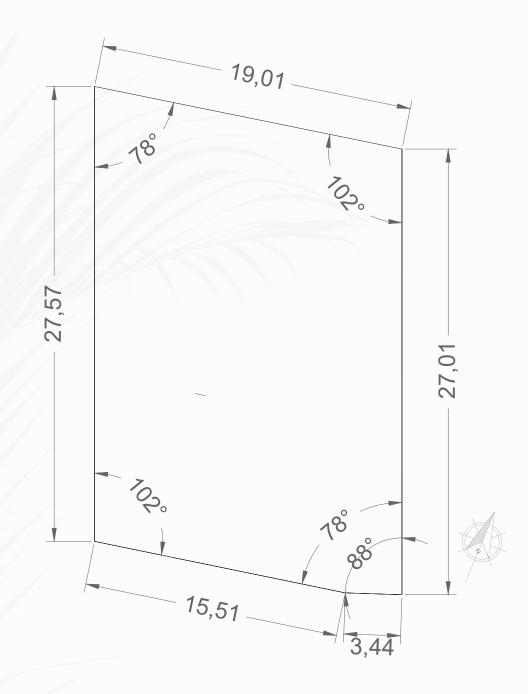

-Drawing measurements in meters.

#### PRICE \$455,000 USD

SIZE700m27535.74ft2CUS350m23767.37ft2COS210m22260.42ft2

SIZE694.54m27475.96ft2CUS347.27m23737.98ft2COS208.36m22242.76ft2

-Drawing measurements in meters.

LOT 14 PRICE \$442,000 USD SIZE 680.61m2 | 7326.02ft2 CUS 340.31m2 | 3663.06ft2