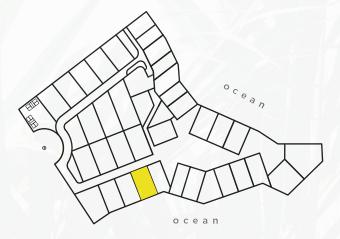

2
COS 164.12m2 | 1766.57ft2





-Drawing measurements in meters.

#### PRICE SOLD

SIZE 615.29m2 | 6622.92ft2
CUS 307.65m2 | 3311.51ft2
COS 184.59m2 | 1986.91ft2





-Drawing measurements in meters.





-Land Use Coefficient (CUS): The CUS indicates the maximum square meters that can be built on a lot. -Land Occupation Coefficient (COS): The COS is the percentage of land that can be occupied by closed spaces.

ocean

#### PRICE SOLD

SIZE 461.03m2 | 4962.48ft2
CUS 230.52m2 | 2481.29ft2
COS 138.31m2 | 1488.75ft2





-Drawing measurements in meters.

#### PRICE \$452,831 USD

SIZE 498.57m2 | 5366.56ft2
CUS 249.29m2 | 2683.33ft2
COS 149.57m2 | 1609.95ft2





-Drawing measurements in meters.

#### PRICE SOLD

SIZE 596.16m2 | 6417.01ft2
CUS 298.08m2 | 3208.50ft2
COS 178.85m2 | 1925.12ft2





-Drawing measurements in meters.

#### PRICE SOLD

SIZE 596.16m2 | 6417.01ft2
CUS 298.08m2 | 3208.50ft2
COS 178.85m2 | 1925.12ft2





-Drawing measurements in meters.

#### PRICE SOLD

SIZE 596.45m2 | 6420.13ft2
CUS 298.23m2 | 3210.12ft2
COS 178.94m2 | 1926.09ft2





-Drawing measurements in meters.

#### PRICE SOLD

SIZE 810.13m2 | 8720.16ft2
CUS 405.07m2 | 4360.13ft2
COS 243.04m2 | 2616.06ft2





-Drawing measurements in meters. -Land Use Coefficient (CUS): The CUS indicates the maximum square meters that can be built on a lot.

-Land Occupation Coefficient (COS): The COS is the percentage of land that can be occupied by closed spaces.