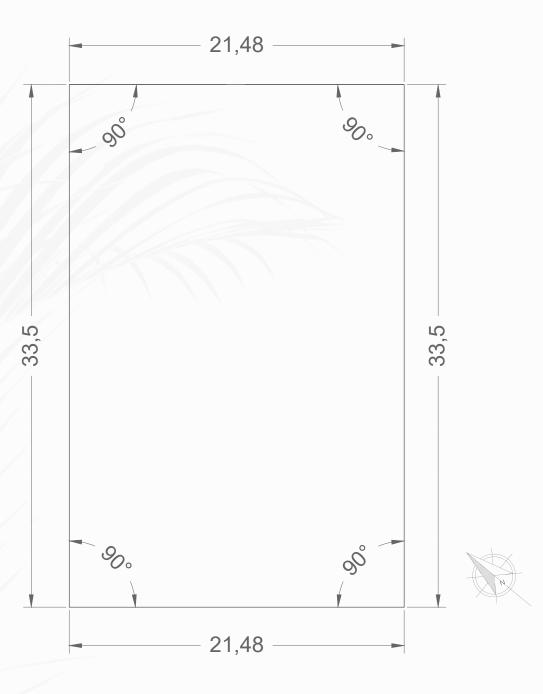

#### PRICE \$455,000 USD

| SIZE | <b>700</b> m2 | <b>7535.74</b> ft2 |
|------|---------------|--------------------|
| CUS  | 350m2         | 3767.37ft2         |
| COS  | <b>210</b> m2 | 2260.42ft2         |

-Drawing measurements in meters.