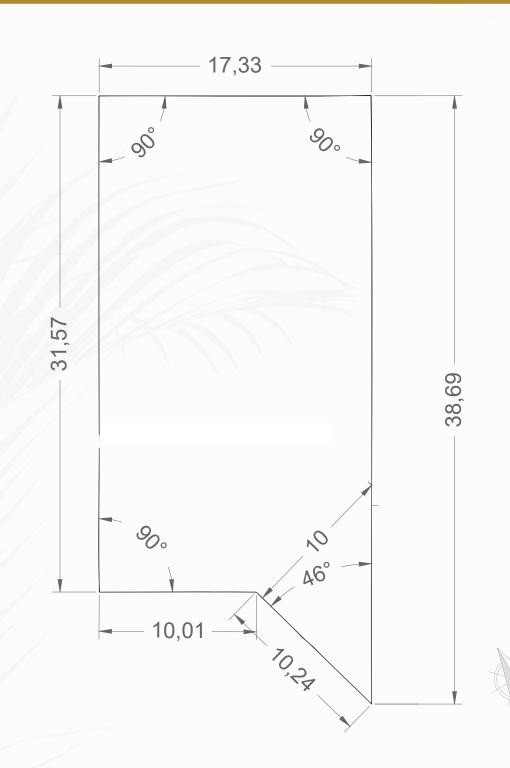

#### PRICE \$537,000 USD

SIZE 980.47m2 | 10553.69vft2
CUS 490.24m2 | 5276.89ft2
COS 294.14m2 | 3166.09ft2

-Drawing measurements in meters.

-Land Occupation Coefficient (COS): The COS is the percentage of land that can be occupied by closed spaces.