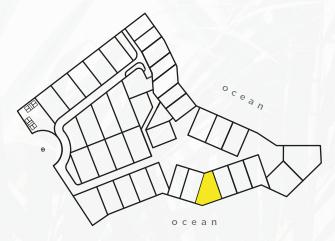

measurements in meters.

#### PRICE SOLD

SIZE 1091.62m2 | 11750.09ft2
CUS 545.81m2 | 5875.04ft2
COS 327.47m2 | 3524.85ft2





-Drawing measurements in meters.

#### PRICE SOLD

SIZE 831.19m2 | 8946.85ft2
CUS 415.60m2 | 4473.48ft2
COS 249.36m2 | 2684.08ft2





-Drawing measurements in meters.

#### PRICE SOLD

SIZE 573.29m2 | 6170.84ft2
CUS 286.65m2 | 3085.47ft2
COS 171.99m2 | 1851.28ft2





-Drawing measurements in meters.

#### PRICE SOLD

SIZE 547.08m2 | 5888.72ft2
CUS 273.54m2 | 2944.36ft2
COS 164.12m2 | 1766.57ft2





-Drawing measurements in meters.

#### PRICE SOLD

SIZE 547.08m2 | 5888.72ft2
CUS 273.54m2 | 2944.36ft2
COS 164.12m2 | 1766.57ft2





-Drawing measurements in meters.

#### PRICE SOLD

SIZE 615.29m2 | 6622.92ft2
CUS 307.65m2 | 3311.51ft2
COS 184.59m2 | 1986.91ft2





-Drawing measurements in meters.





-Land Use Coefficient (CUS): The CUS indicates the maximum square meters that can be built on a lot. -Land Occupation Coefficient (COS): The COS is the percentage of land that can be occupied by closed spaces.

ocean

#### PRICE SOLD

SIZE 461.03m2 | 4962.48ft2
CUS 230.52m2 | 2481.29ft2
COS 138.31m2 | 1488.75ft2





-Drawing measurements in meters.

#### PRICE \$452,831 USD

SIZE 498.57m2 | 5366.56ft2
CUS 249.29m2 | 2683.33ft2
COS 149.57m2 | 1609.95ft2





-Drawing measurements in meters.

#### PRICE SOLD

SIZE 596.16m2 | 6417.01ft2
CUS 298.08m2 | 3208.50ft2
COS 178.85m2 | 1925.12ft2





-Drawing measurements in meters.

#### PRICE SOLD

SIZE 596.16m2 | 6417.01ft2
CUS 298.08m2 | 3208.50ft2
COS 178.85m2 | 1925.12ft2





-Drawing measurements in