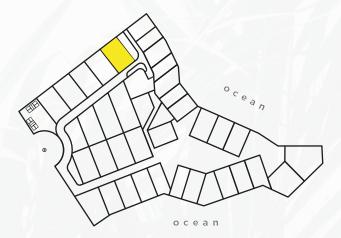

### LOCATION





























#### PRICE \$467,350 USD

SIZE 719.56m2 | 7745.27ft2
CUS 359.78m2 | 3872.63ft2
COS 215.87m2 | 2323.60ft2





-Drawing measurements in meters.



#### PRICE \$345,800 USD

SIZE 532.81m2 | 5735.11ft2
CUS 266.41m2 | 2867.61ft2
COS 159.84m2 | 1720.50ft2





-Drawing measurements in meters.

LOT 7 PRICE \$483,600 USD

SIZE744.21m28010.60ft2CUS372.11m24005.35ft2COS223.26m22403.15ft2





-Drawing measurements in meters.

PRICE \$560,300 USD

SIZE 862.34m2 | 9298.15ft2
CUS 431.17m2 | 4641.07ft2
COS 258.70m2 | 2784.62ft2





#### PRICE \$537,000 USD

SIZE 980.47m2 | 10553.69vft2
CUS 490.24m2 | 5276.89ft2
COS 294.14m2 | 3166.09ft2





-Drawing measurements in meters.



-Land Occupation Coefficient (COS): The COS is the percentage of land that can be occupied by closed spaces.

LOT II

#### PRICE \$455,000 USD

| SIZE | <b>700</b> m2 | <b>7535.74</b> ft2 |
|------|---------------|------------------