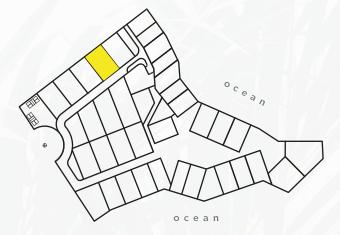

### LOCATION





























#### PRICE \$467,350 USD

SIZE 719.56m2 | 7745.27ft2
CUS 359.78m2 | 3872.63ft2
COS 215.87m2 | 2323.60ft2





-Drawing measurements in meters.



#### PRICE \$345,800 USD

SIZE 532.81m2 | 5735.11ft2
CUS 266.41m2 | 2867.61ft2
COS 159.84m2 | 1720.50ft2





-Drawing measurements in meters.

LOT 7 PRICE \$483,600 USD

SIZE744.21m28010.60ft2CUS372.11m24005.35ft2COS223.26m22403.15ft2





-Drawing measurements in meters.

PRICE \$560,300 USD

SIZE 862.34m2 | 9298.15ft2
CUS 431.17m2 | 4641.07ft2
COS 258.70m2 | 2784.62ft2





#### PRICE \$537,000 USD

SIZE 980.47m2 | 10553.69vft2
CUS 490.24m2 | 5276.89ft2
COS 294.14m2 | 3166.09ft2





-Drawing measurements in meters.



-Land Occupation Coefficient (COS): The COS is the percentage of land that can be occupied by closed spaces.

LOT II

##