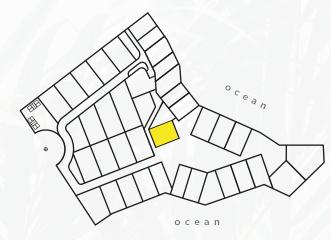

> m2 | 2260.42ft2         |





-Drawing measurements in meters.

#### PRICE \$455,000 USD

SIZE700m27535.74ft2CUS350m23767.37ft2COS210m22260.42ft2







SIZE694.54m27475.96ft2CUS347.27m23737.98ft2COS208.36m22242.76ft2





-Drawing measurements in meters.

LOT 14 PRICE \$442,000 USD SIZE 680.61m2 | 7326.02ft2 CUS 340.31m2 | 3663.06ft2

COS 204.18m2 | 2197.77ft2





-Drawing measurements in meters.

#### PRICE \$341,900 USD

SIZE 526.78m2 | 5670.21ft2
CUS 263.39m2 | 2835.10ft2
COS 158.03m2 | 1701.02





-Drawing measurements in meters.

#### PRICE \$235,300 USD

SIZE 362.14m2 | 3898.04ivft2
CUS 181.07m2 | 1949.02ft2
COS 108.64m2 | 1169.39ft2





-Drawing measurements in meters.

LOT 17 PRICE \$404,785 USD SIZE 542.08m2 | 5834.90ft2 CUS 271.04m2 | 2917.45ft2 COS 162.62m2 | 1750.42ft2





-Drawing measurements in meters.

PRICE \$334,650 USD

SIZE 485.71m2 | 5228.13ft2
CUS 242.86m2 | 2614.12ft2
COS 145.71m2 | 1568.40ft2





-Drawing measurements in meters.

#### PRICE SOLD

SIZE 372.80m2 | 4012.78t2
CUS 186.40m2 | 2006.39ft2
COS 111.84m2 | 1203.83ft2





-Drawing measurements in meters.

#### PRICE SOLD

SIZE 513m2 | 5521.89ft2
CUS 256.50m2 | 2760.94ft2
COS 153.90m2 | 1656.56ft2





-Drawing measurements in meters.

#### PRICE SOLD

SIZE 395.07m2 | 4252.49ft2
CUS 197.54m2 | 2126.30ft2
COS 118.52m2 | 1275.73ft2





#### PRICE \$472,600 USD

SIZE 540.89m2 | 5822.09ft2
CUS 270.45m2 | 2911.09ft2
COS 162.27m2 | 1746.65ft2





#### PRICE SOLD

SIZE 372.69m2 | 4011.60ft2
CUS 186.35m2 | 2005.85ft2
COS 111.81m2 | 1203.51ft2





-Drawing measurements in meters.



#### PRIC