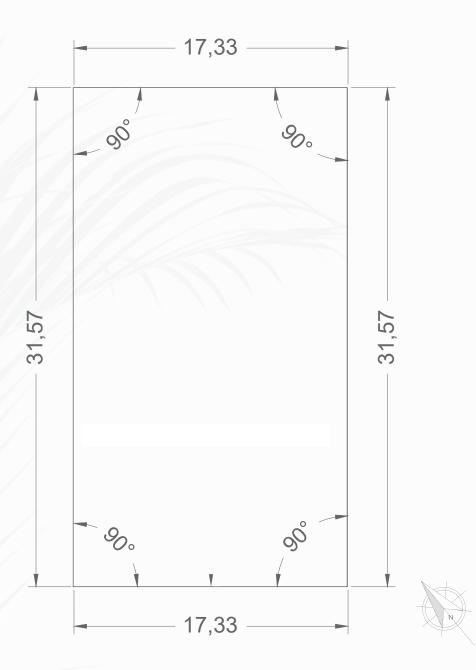

#### PRICE \$472,600 USD

SIZE 540.89m2 | 5822.09ft2
CUS 270.45m2 | 2911.09ft2
COS 162.27m2 | 1746.65ft2