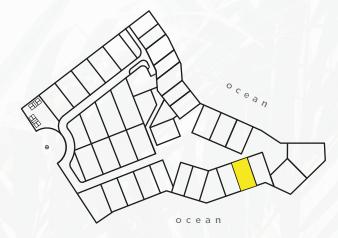

measurements in meters.

#### PRICE SOLD

SIZE 592.99m2 | 6382.89ft2
CUS 296.50m2 | 3191.49ft2
COS 177.90m2 | 1914.89ft2





-Drawing measurements in meters.

#### PRICE SOLD

SIZE 590.27m2 | 6353.61ft2
CUS 295.14m2 | 3176.86ft2
COS 177.09m2 | 1906.18ft2





-Drawing measurements in meters.

#### PRICE SOLD

SIZE 1091.62m2 | 11750.09ft2
CUS 545.81m2 | 5875.04ft2
COS 327.47m2 | 3524.85ft2





-Drawing measurements in meters.

#### PRICE SOLD

SIZE 831.19m2 | 8946.85ft2
CUS 415.60m2 | 4473.48ft2
COS 249.36m2 | 2684.08ft2





-Drawing measurements in meters.

#### PRICE SOLD

SIZE 573.29m2 | 6170.84ft2
CUS 286.65m2 | 3085.47ft2
COS 171.99m2 | 1851.28ft2





-Drawing measurements in meters.

#### PRICE SOLD

SIZE 547.08m2 | 5888.72ft2
CUS 273.54m2 | 2944.36ft2
COS 164.12m2 | 1766.57ft2





-Drawing measurements in meters.

#### PRICE SOLD

SIZE 547.08m2 | 5888.72ft2
CUS 273.54m2 | 2944.36ft2
COS 164.12m2 | 1766.57ft2





-Drawing measurements in meters.

#### PRICE SOLD

SIZE 615.29m2 | 6622.92ft2
CUS 307.65m2 | 3311.51ft2
COS 184.59m2 | 1986.91ft2





-Drawing measurements in meters.





-Land Use Coefficient (CUS): The CUS indicates the maximum square meters that can be built on a lot. -Land Occupation Coefficient (COS): The COS is the percentage of land that can be occupied by closed spaces.

ocean

#### PRICE SOLD

SIZE 461.03m2 | 4962.48ft2
CUS 230.52m2 | 2481.29ft2
COS 138.31m2 | 1488.75ft2





-Drawing measurements in meters.

#### PRICE \$452,831 USD

SIZE 498.57m2 | 5366.56ft2
CUS 249.29m2 | 2683.33ft2
COS 149.57m2 | 1609.95ft2





-Drawing measurements in