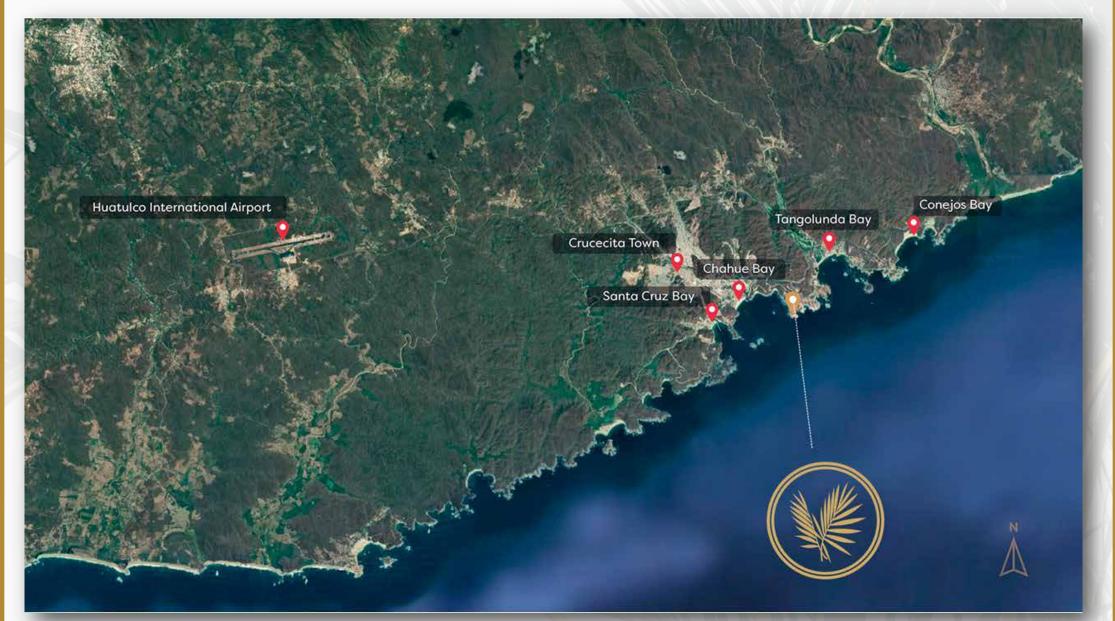

### LOCATION





























#### PRICE \$467,350 USD

SIZE 719.56m2 | 7745.27ft2
CUS 359.78m2 | 3872.63ft2
COS 215.87m2 | 2323.60ft2





-Drawing measurements in meters.



#### PRICE \$345,800 USD

SIZE 532.81m2 | 5735.11ft2
CUS 266.41m2 | 2867.61ft2
COS 159.84m2 | 1720.50ft2





-Drawing measurements in meters.

LOT 7 PRICE \$483,600 USD

SIZE744.21m28010.60ft2CUS372.11m24005.35ft2COS223.26m22403.15ft2





-Drawing measurements in meters.

PRICE \$560,300 USD

SIZE 862.34m2 | 9298.15ft2
CUS 431.17m2 | 4641.07ft2
COS 258.70m2 | 2784.62ft2





#### PRICE \$537,000 USD

SIZE 980.47m2 | 10553.69vft2
CUS 490.24m2 | 5276.89ft2
COS 294.14m2 | 3166.09ft2





-Drawing measurements in meters.



-Land Occupation Coefficient (COS): The COS is the percentage of land that can be occupied by clos