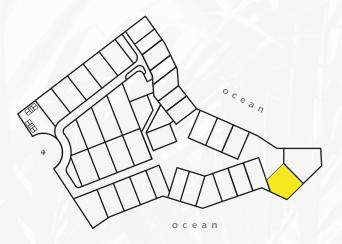

.27m2 | 1746.65ft2





#### PRICE SOLD

SIZE 372.69m2 | 4011.60ft2
CUS 186.35m2 | 2005.85ft2
COS 111.81m2 | 1203.51ft2





-Drawing measurements in meters.



#### PRICE SOLD

SIZE 638.95m2 | 6877.60ft2
CUS 319.48m2 | 3438.85ft2
COS 191.69m2 | 2063.33ft2





-Drawing measurements in meters.

#### PRICE SOLD

SIZE 592.99m2 | 6382.89ft2
CUS 296.50m2 | 3191.49ft2
COS 177.90m2 | 1914.89ft2





-Drawing measurements in meters.

#### PRICE SOLD

SIZE 590.27m2 | 6353.61ft2
CUS 295.14m2 | 3176.86ft2
COS 177.09m2 | 1906.18ft2





-Drawing measurements in meters.

#### PRICE SOLD

SIZE 1091.62m2 | 11750.09ft2
CUS 545.81m2 | 5875.04ft2
COS 327.47m2 | 3524.85ft2





-Drawing measurements in meters.

#### PRICE SOLD

SIZE 831.19m2 | 8946.85ft2
CUS 415.60m2 | 4473.48ft2
COS 249.36m2 | 2684.08ft2





-Drawing measurements in meters.

#### PRICE SOLD

SIZE 573.29m2 | 6170.84ft2
CUS 286.65m2 | 3085.47ft2
COS 171.99m2 | 1851.28ft2





-Drawing measurements in meters.

#### PRICE SOLD

SIZE 547.08m2 | 5888.72ft2
CUS 273.54m2 | 2944.36ft2
COS 164.12m2 | 1766.57ft2





-Drawing measurements in meters.

#### PRICE SOLD

SIZE 547.08m2 | 5888.72ft2
CUS 273.54m2 | 2944.36ft2
COS 164.12m2 | 1766.57ft2





-Drawing measurements in meters.

#### PRICE SOLD

SIZE 615.29m2 | 6622.92ft2
CUS 307.65m2 | 3311.51ft2
COS 184.59m2 | 1986.91ft2





-Drawing measurements in meters.





-Land Use Coefficient (CUS): The CUS indicates the maximum square meters that can be built on a lot. -Land Occupation Coefficient (COS): The COS is the percentage of land that can be occupied by closed spaces.

ocean