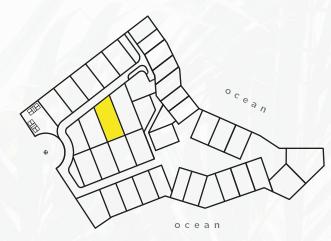

LOT II

#### PRICE \$455,000 USD

| SIZE | <b>700</b> m2 | <b>7535.74</b> ft2 |
|------|---------------|--------------------|
| CUS  | 350m2         | 3767.37ft2         |
| COS  | <b>210</b> m2 | 2260.42ft2         |

-Drawing measurements in meters.