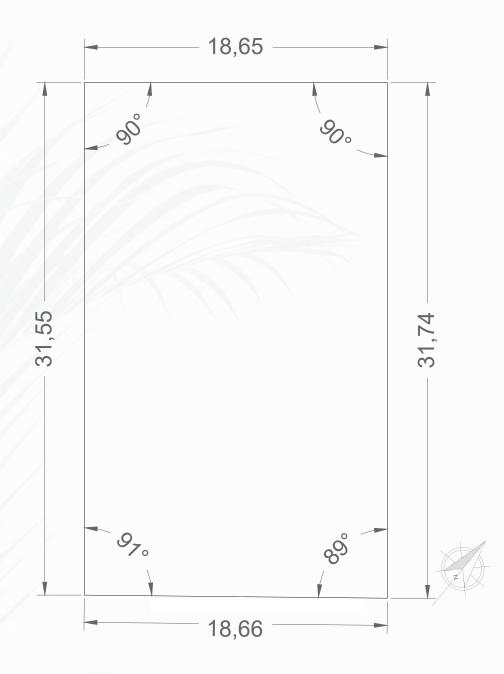

#### PRICE \$455,000 USD

| SIZE | <b>700</b> m2 | <b>7535.74</b> ft2 |
|------|---------------|--------------------|
| CUS  | 350m2         | 3767.37ft2         |
| COS  | <b>210</b> m2 | 2260.42ft2         |

-Drawing measurements in meters.