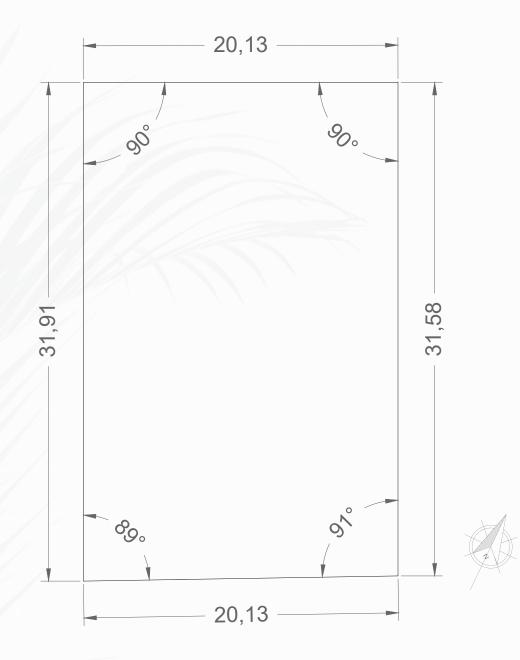

#### PRICE \$472,600 USD

SIZE 540.89m2 | 5822.09ft2
CUS 270.45m2 | 2911.09ft2
COS 162.27m2 | 1746.65ft2