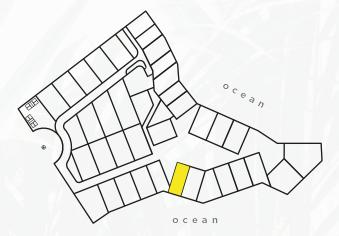

3085.47ft2
COS 171.99m2 | 1851.28ft2





-Drawing measurements in meters.

#### PRICE SOLD

SIZE 547.08m2 | 5888.72ft2
CUS 273.54m2 | 2944.36ft2
COS 164.12m2 | 1766.57ft2





-Drawing measurements in meters.

#### PRICE SOLD

SIZE 547.08m2 | 5888.72ft2
CUS 273.54m2 | 2944.36ft2
COS 164.12m2 | 1766.57ft2





-Drawing measurements in meters.

#### PRICE SOLD

SIZE 615.29m2 | 6622.92ft2
CUS 307.65m2 | 3311.51ft2
COS 184.59m2 | 1986.91ft2





-Drawing measurements in meters.





-Land Use Coefficient (CUS): The CUS indicates the maximum square meters that can be built on a lot. -Land Occupation Coefficient (COS): The COS is the percentage of land that can be occupied by closed spaces.

ocean

#### PRICE SOLD

SIZE 461.03m2 | 4962.48ft2
CUS 230.52m2 | 2481.29ft2
COS 138.31m2 | 1488.75ft2





-Drawing measurements in meters.

#### PRICE \$452,831 USD

SIZE 498.57m2 | 5366.56ft2
CUS 249.29m2 | 2683.33ft2
COS 149.57m2 | 1609.95ft2





-Drawing measurements in meters.

#### PRICE SOLD

SIZE 596.16m2 | 6417.01ft2
CUS 298.08m2 | 3208.50ft2
COS 178.85m2 | 1925.12ft2





-Drawing measurements in meters.

#### PRICE SOLD

SIZE 596.16m2 | 6417.01ft2
CUS 298.08m2 | 3208.50ft2
COS 178.85m2 | 1925.12ft2





-Drawing measurements in meters.

#### PRICE SOLD

SIZE 596.45m2 | 6420.13ft2
CUS 298.23m2 | 3210.12ft2
COS 178.94m2 | 1926.09ft2





-Drawing measurements in meters.

#### PRICE SOLD

SIZE 810.13m2 | 8720.16ft2
CUS 405.07m2 | 4360.13ft2
COS 243.04m2 | 2616.06ft2





-Drawing measurements in meters. -Land Use Coefficient (CUS): The CUS indicates the maximum square meters that c