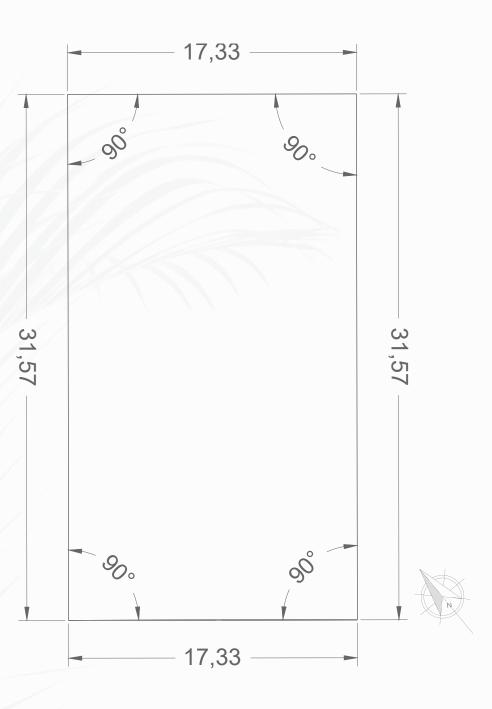

#### PRICE \$472,600 USD

SIZE 540.89m2 | 5822.09ft2
CUS 270.45m2 | 2911.09ft2
COS 162.27m2 | 1746.65ft2