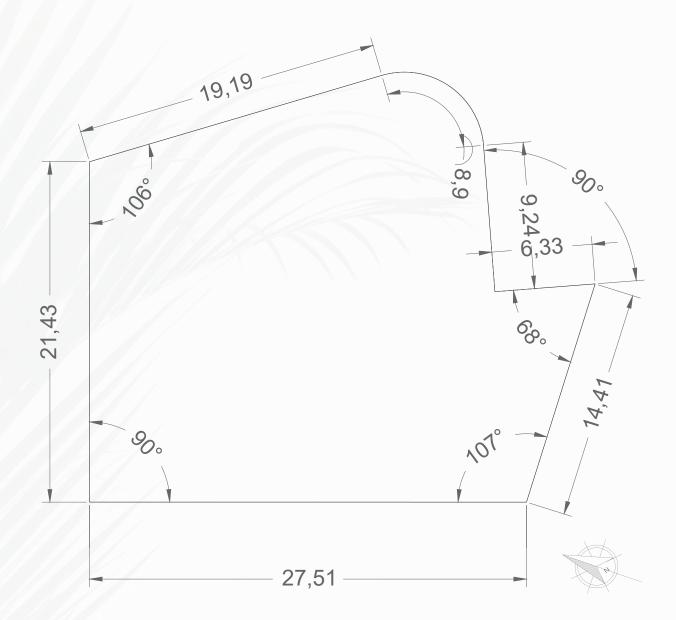

LOT II

#### PRICE \$455,000 USD

| SIZE | <b>700</b> m2 | <b>7535.74</b> ft2 |
|------|---------------|--------------------|
| CUS  | 350m2         | 3767.37ft2         |
| COS  | <b>210</b> m2 | 2260.42ft2         |

-Drawing measurements in meters.