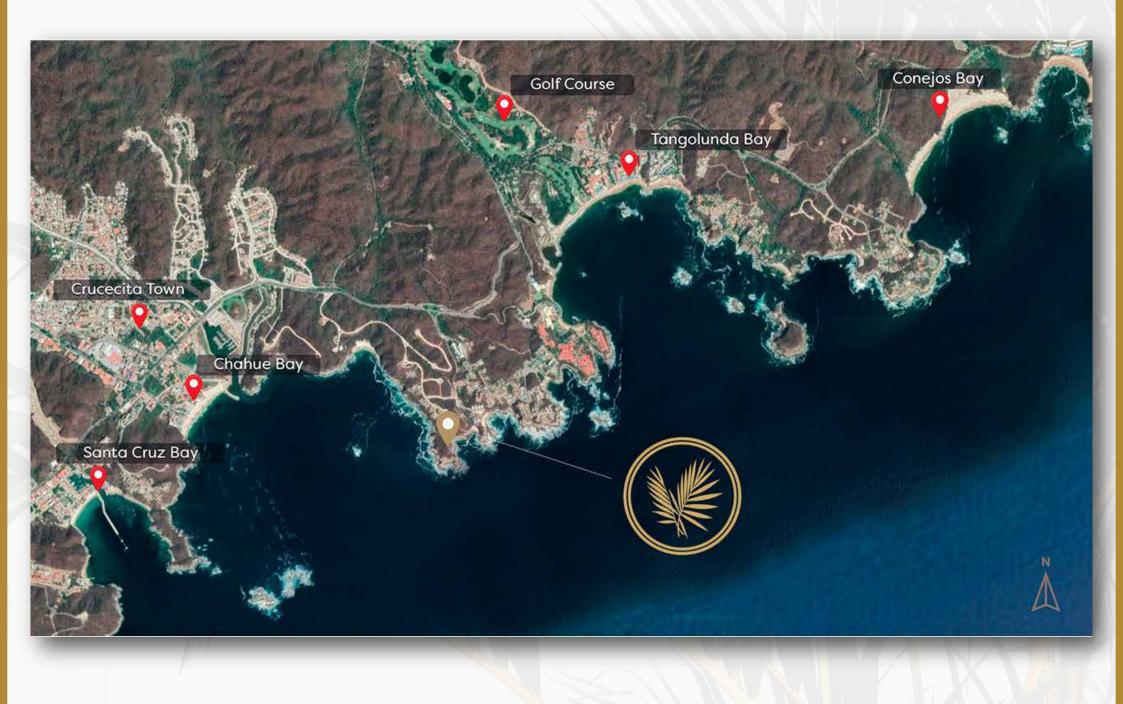

### LOCATION





























#### PRICE \$467,350 USD

SIZE 719.56m2 | 7745.27ft2
CUS 359.78m2 | 3872.63ft2
COS 215.87m2 | 2323.60ft2





-Drawing measurements in meters.



#### PRICE \$345,800 USD

SIZE 532.81m2 | 5735.11ft2
CUS 266.41m2 | 2867.61ft2
COS 159.84m2 | 1720.50ft2





-Drawing measurements in meters.

LOT 7 PRICE \$483,600 USD

SIZE744.21m28010.60ft2CUS372.11m24005.35ft2COS223.26m22403.15ft2





-Drawing measurements in meters.

PRICE \$560,300 USD

SIZE 862.34m2 | 9298.15ft2
CUS 431.17m2 | 4641.07ft2
COS 258.70m2 | 2784.62ft2





#### PRICE \$537,000 USD

SIZE 980.47m2 | 10553.69vft2
CUS 490.24m2 | 5276.89ft2
COS 294.14m2 | 3166.09ft2





-Drawing measurements in meters.



-Land Occupation Coefficient (COS): The COS is the percentage of land that can be occupied by closed