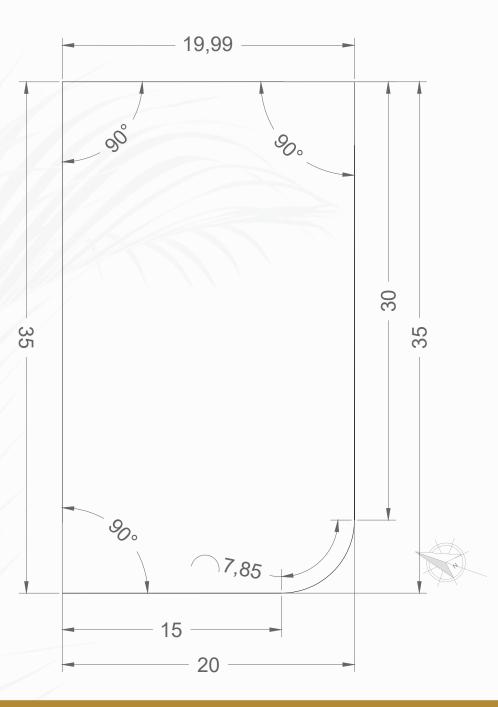

#### PRICE \$455,000 USD

SIZE700m27535.74ft2CUS350m23767.37ft2COS210m22260.42ft2

SIZE694.54m27475.96ft2CUS347.27m23737.98ft2COS208.36m22242.76ft2

-Drawing measurements in meters.

LOT 14 PRICE \$442,000 USD SIZE 680.61m2 | 7326.02ft2 CUS 340.31m2 | 3663.06ft2

COS 204.18m2 | 2197.77ft2

-Drawing measurements in meters.