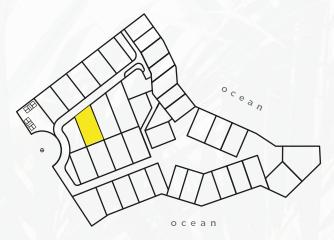

#### PRICE \$455,000 USD

SIZE700m27535.74ft2CUS350m23767.37ft2COS210m22260.42ft2

SIZE694.54m27475.96ft2CUS347.27m23737.98ft2COS208.36m22242.76ft2

-Drawing measurements in meters.

LOT 14 PRICE \$442,000 USD SIZE 680.61m2 | 7326.02ft2 CUS 340.31m2 | 3663.06ft2

COS 204.18m2 | 2197.77ft2

-Drawing measurements in meters.