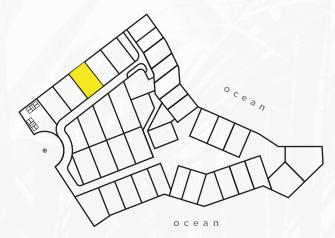

### LOCATION





























#### PRICE \$467,350 USD

SIZE 719.56m2 | 7745.27ft2
CUS 359.78m2 | 3872.63ft2
COS 215.87m2 | 2323.60ft2





-Drawing measurements in meters.



#### PRICE \$345,800 USD

SIZE 532.81m2 | 5735.11ft2
CUS 266.41m2 | 2867.61ft2
COS 159.84m2 | 1720.50ft2





-Drawing measurements in meters.

LOT 7 PRICE \$483,600 USD

SIZE744.21m28010.60ft2CUS372.11m24005.35ft2COS223.26m22403.15ft2





-Drawing measurements in meters.

PRICE \$560,300 USD

SIZE 862.34m2 | 9298.15ft2
CUS 431.17m2 | 4641.07ft2
COS 258.70m2 | 2784.62ft2





#### PRICE \$537,000 USD

SIZE 980.47m2 | 10553.69vft2
CUS 490.24m2 | 5276.89ft2
COS 294.14m2 | 3166.09ft2





-Drawing measurements in meters.



-Land Occupation Coefficient (COS): The COS is the percentage of land that can be occupied by closed spaces.

LOT