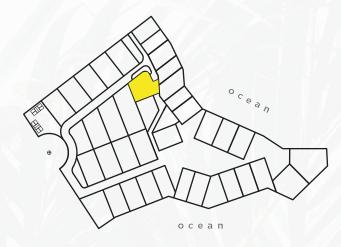

#### PRICE \$455,000 USD

SIZE700m27535.74ft2CUS350m23767.37ft2COS210m22260.42ft2

SIZE694.54m27475.96ft2CUS347.27m23737.98ft2COS208.36m22242.76ft2

-Drawing measurements in meters.

LOT 14 PRICE \$442,000 USD SIZE 680.61m2 | 7326.02ft2 CUS 340.31m2 | 3663.06ft2

COS 204.18m2 | 2197.77ft2

-Drawing measurements in meters.