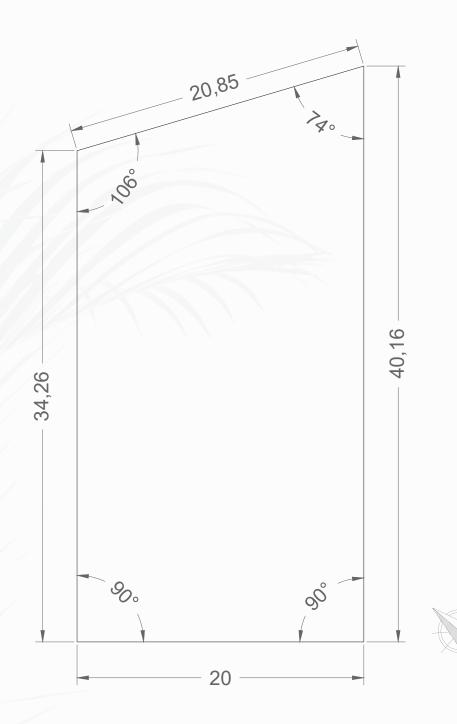

#### PRICE \$455,000 USD

SIZE700m27535.74ft2CUS350m23767.37ft2COS210m22260.42ft2

SIZE694.54m27475.96ft2CUS347.27m23737.98ft2COS208.36m22242.76ft2

-Drawing measurements in meters.

LOT 14 PRICE \$442,000 USD SIZE 680.61m2 | 7326.02ft2 CUS 340.31m2 | 3663.06ft2

COS 204.18m2 | 2197.77ft2

-Drawing measurements in meters.