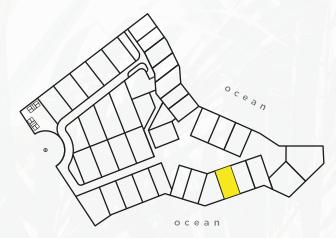

measurements in meters.

#### PRICE SOLD

SIZE 590.27m2 | 6353.61ft2
CUS 295.14m2 | 3176.86ft2
COS 177.09m2 | 1906.18ft2





-Drawing measurements in meters.

#### PRICE SOLD

SIZE 1091.62m2 | 11750.09ft2
CUS 545.81m2 | 5875.04ft2
COS 327.47m2 | 3524.85ft2





-Drawing measurements in meters.

#### PRICE SOLD

SIZE 831.19m2 | 8946.85ft2
CUS 415.60m2 | 4473.48ft2
COS 249.36m2 | 2684.08ft2





-Drawing measurements in meters.

#### PRICE SOLD

SIZE 573.29m2 | 6170.84ft2
CUS 286.65m2 | 3085.47ft2
COS 171.99m2 | 1851.28ft2





-Drawing measurements in meters.

#### PRICE SOLD

SIZE 547.08m2 | 5888.72ft2
CUS 273.54m2 | 2944.36ft2
COS 164.12m2 | 1766.57ft2





-Drawing measurements in meters.

#### PRICE SOLD

SIZE 547.08m2 | 5888.72ft2
CUS 273.54m2 | 2944.36ft2
COS 164.12m2 | 1766.57ft2





-Drawing measurements in meters.

#### PRICE SOLD

SIZE 615.29m2 | 6622.92ft2
CUS 307.65m2 | 3311.51ft2
COS 184.59m2 | 1986.91ft2





-Drawing measurements in meters.





-Land Use Coefficient (CUS): The CUS indicates the maximum square meters that can be built on a lot. -Land Occupation Coefficient (COS): The COS is the percentage of land that can be occupied by closed spaces.

ocean

#### PRICE SOLD

SIZE 461.03m2 | 4962.48ft2
CUS 230.52m2 | 2481.29ft2
COS 138.31m2 | 1488.75ft2





-Drawing measurements in meters.

#### PRICE \$452,831 USD

SIZE 498.57m2 | 5366.56ft2
CUS 249.29m2 | 2683.33ft2
COS 149.57m2 | 1609.95ft2





-Drawing measurements in meters.

#### PRICE SOLD

SIZE 596.16m2 | 6417.01ft2
CUS 298.08m2 | 3208.50ft2
COS 178.85m2 | 1925.12ft2





-Drawing measurements in