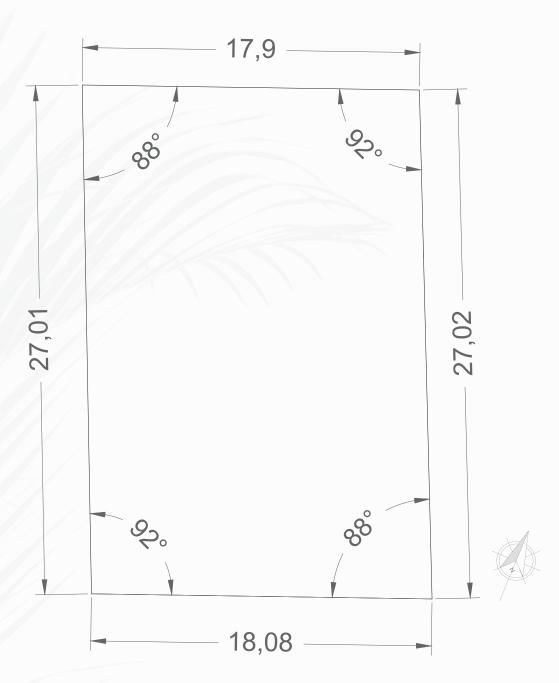

LOT II

#### PRICE \$455,000 USD

| SIZE | <b>700</b> m2 | <b>7535.74</b> ft2 |
|------|---------------|--------------------|
| CUS  | 350m2         | 3767.37ft2         |
| COS  | <b>210</b> m2 | 2260.42ft2         |

-Drawing measurements in meters.