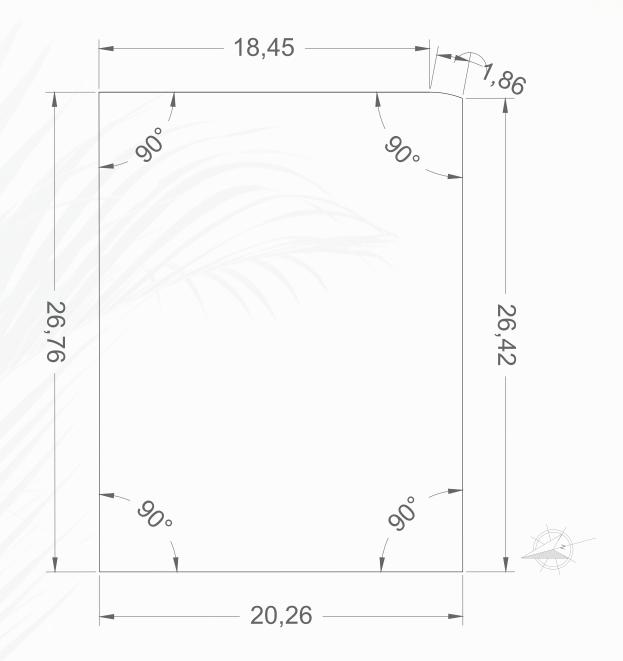

#### PRICE \$345,800 USD

SIZE 532.81m2 | 5735.11ft2
CUS 266.41m2 | 2867.61ft2
COS 159.84m2 | 1720.50ft2

-Drawing measurements in meters.

LOT 7 PRICE \$483,600 USD

SIZE744.21m28010.60ft2CUS372.11m24005.35ft2COS223.26m22403.15ft2