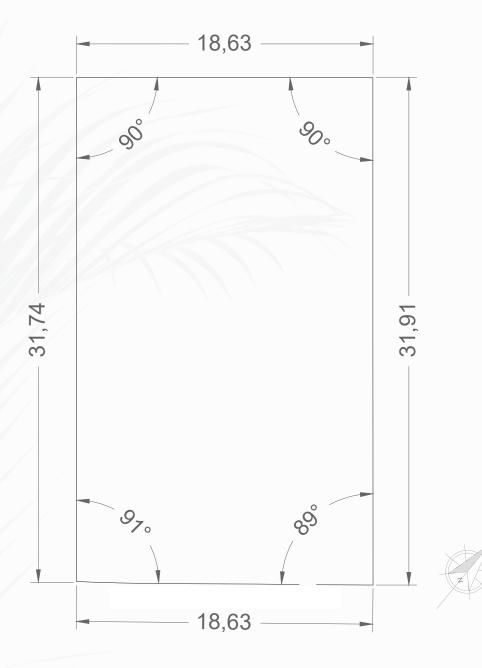

#### PRICE \$452,831 USD

SIZE 498.57m2 | 5366.56ft2
CUS 249.29m2 | 2683.33ft2
COS 149.57m2 | 1609.95ft2

-Drawing measurements in meters.