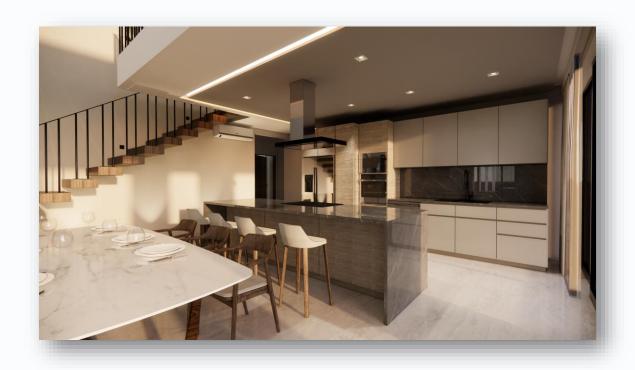

e a community for those with an appreciation of life's finer things, at a terrific value versus the Canada and the U.S. Whether you want to move to a dream location in an exotic, ocean-side setting, own an investment condo where you can get away from it all, purchase real estate as rental income, or a combination of the above, **Paradise Cove** is for you.







# 88 condos 2 penthouses 22 buildings

Ocean Views Pickleball court





- 1 Access
- 2 Lobby
- 3 Parking
- 4 Pickleball Court
- 5 Golf Course
- 6 Multipurpose Building
- 7 Beach Club



NOTE:

The image is only a representation of the project. The end result may vary.



# Paradise Cove





WELCOME















Pool





Beach Club

#### C o n d o





K i t c h e n



Room











LivingRoom

R o o m











Mezzanine



R o o m

#### Kitchen





#### condo Type 1

INTERIOR: 1.378 sq.f. TERRACE: 237 sq.f.

INTERIOR: 128 m<sup>2</sup> TERRACE: 22 m<sup>2</sup>

















## Type 3

INTERIOR: 1.561 sq.f. TERRACE: 237 sq.f.

INTERIOR: 209 m<sup>2</sup> TERRACE: 97.50 m<sup>2</sup>

**OCEAN VIEW** 





# Measures condo Type 3

INTERIOR: 1.561 sq.f. TERRACE: 237 sq.f.

INTERIOR: 145 m<sup>2</sup> TERRACE: 22 m<sup>2</sup>







# Penthouse Type 1

INTERIOR: 2.250 sq.f. TERRACE: 947 sq.f.

INTERIOR: 210 m<sup>2</sup>
TERRACE: 85 m<sup>2</sup>



### **Measures Penthouse**

Type 1

INTERIOR: 2.250 sq.f.

TERRACE: 947 sq.f.

INTERIOR: 210 m<sup>2</sup>

TERRACE: 85 m<sup>2</sup>







# Penthouse Type 2

INTERIOR: 2.303 sq.f. TERRACE: 1.259 sq.f.

INTERIOR: 214 m<sup>2</sup>
TERRACE: 117 m<sup>2</sup>