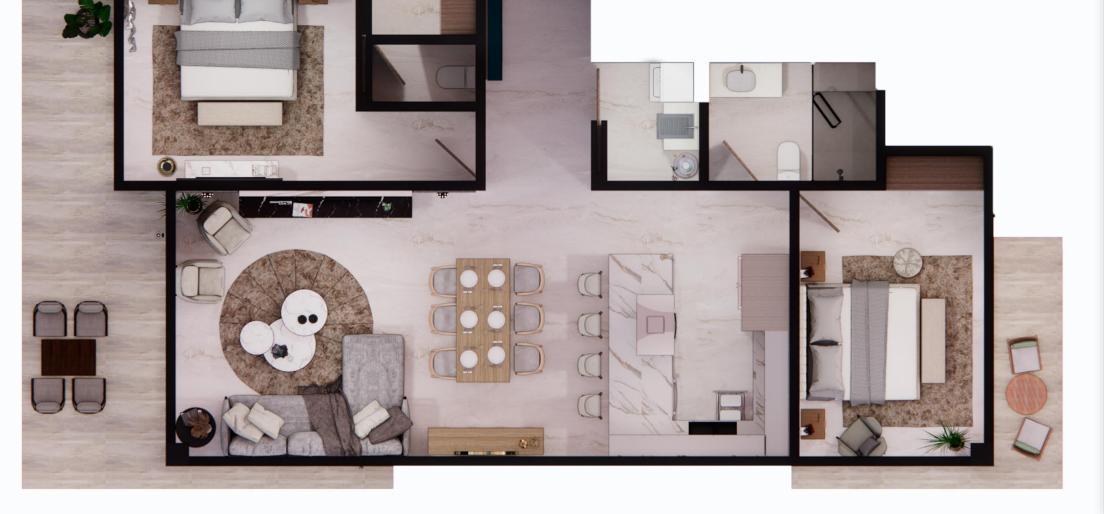

#### condo Type 1

INTERIOR: 1.378 sq.f. TERRACE: 237 sq.f.

INTERIOR: 128 m<sup>2</sup> TERRACE: 22 m<sup>2</sup>