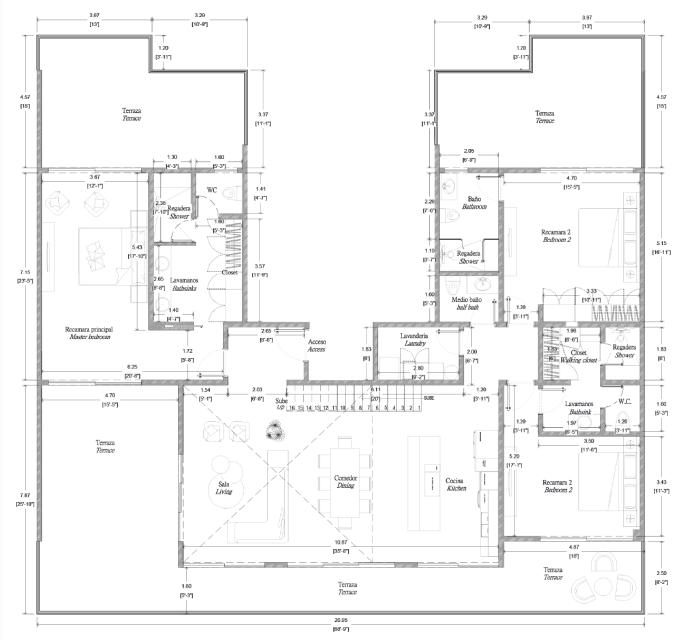

# Penthouse Type 3

**Mezzanine Plus** 

INTERIOR: **2.519** sq.f. TERRACE: **947** sq.f.

INTERIOR: 235 m<sup>2</sup>
TERRACE: 88 m<sup>2</sup>

# Measures Penthouse Type 3 Mezzanine Plus INTERIOR: 2 519 sq.f.

INTERIOR: **2.519** sq.f. TERRACE: **947** sq.f.

INTERIOR: 235 m<sup>2</sup>
TERRACE: 85 m<sup>2</sup>