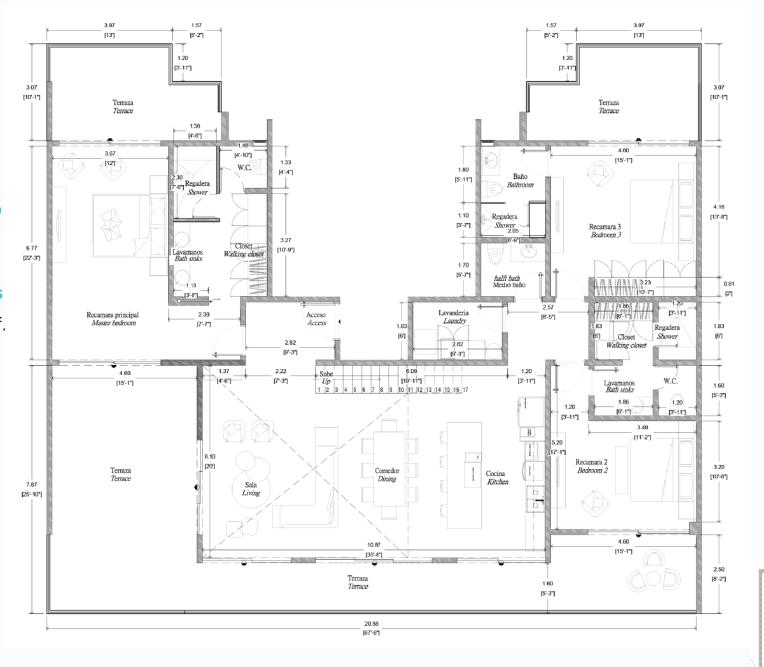

## Type 3

INTERIOR: 1.561 sq.f. TERRACE: 237 sq.f.

INTERIOR: 209 m<sup>2</sup> TERRACE: 97.50 m<sup>2</sup>

**OCEAN VIEW** 

# Measures condo Type 3

INTERIOR: 1.561 sq.f. TERRACE: 237 sq.f.

INTERIOR: 145 m<sup>2</sup> TERRACE: 22 m<sup>2</sup>