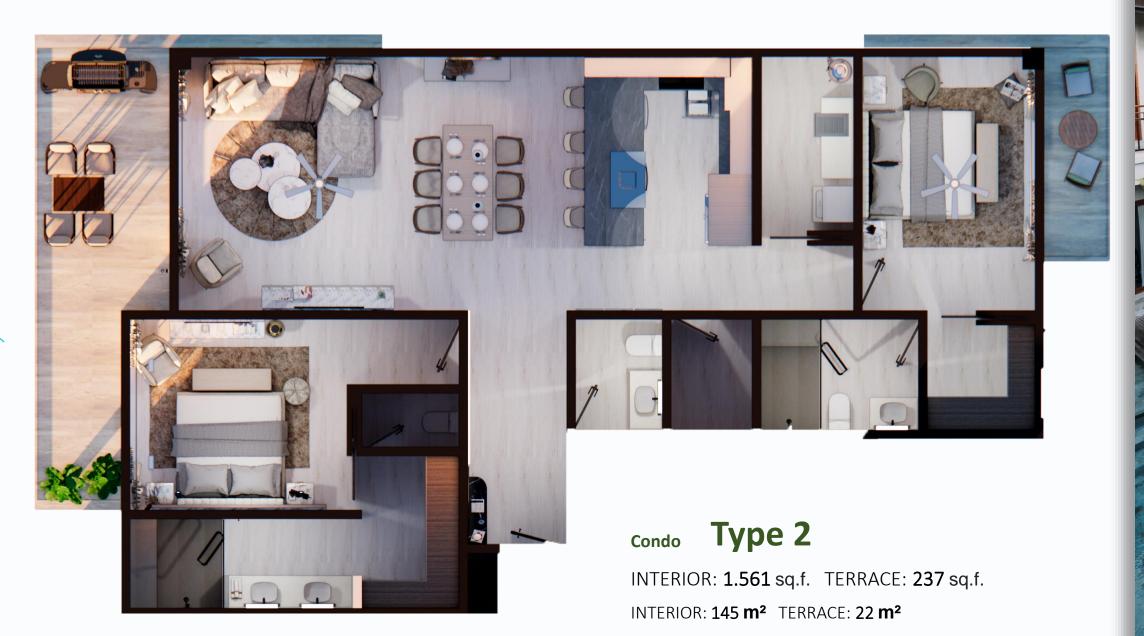

## Type 3

INTERIOR: 1.561 sq.f. TERRACE: 237 sq.f.

INTERIOR: 209 m<sup>2</sup> TERRACE: 97.50 m<sup>2</sup>

**OCEAN VIEW** 