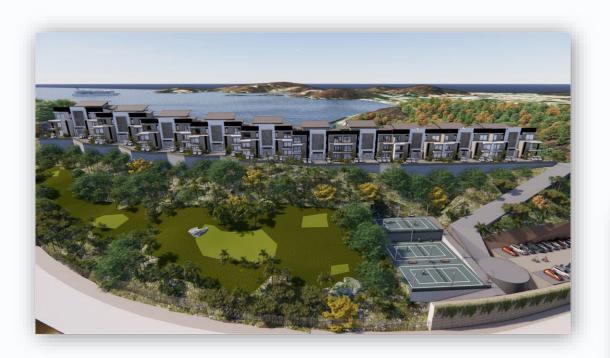

# Community

The Full-Service Resort Condo Community of Paradise Cove is situated in Huatulco, Mexico on the southwest coast of Mexico in the state of Oaxaca. The community overlooks beautiful pristine ocean views.

All details at **Paradise Cove** are carefully considered to create a community for those with an appreciation of life's finer things, at a terrific value versus the Canada and the U.S. Whether you want to move to a dream location in an exotic, ocean-side setting, own an investment condo where you can get away from it all, purchase real estate as rental income, or a combination of the above, **Paradise Cove** is for you.

# 88 condos 2 penthouses 22 buildings

Ocean Views Pickleball court

- 1 Access
- 2 Lobby
- 3 Parking
- 4 Pickleball Court
- 5 Golf Course
- 6 Multipurpose Building
- 7 Beach Club

NOTE:

The image is only a representation of the project. The end result may vary.