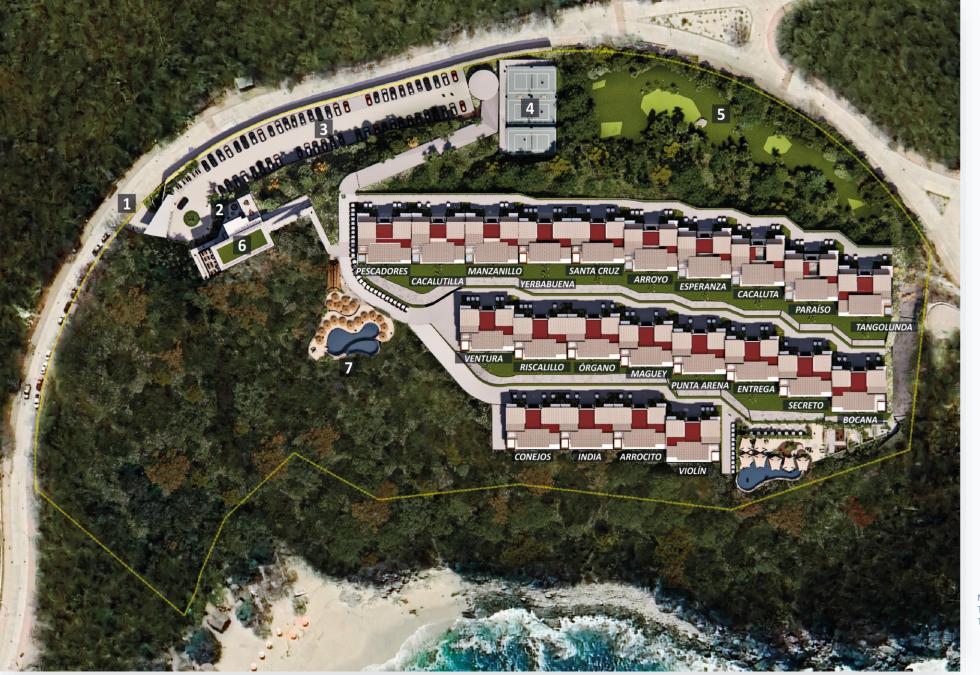

# 88 condos 2 penthouses 22 buildings

Ocean Views Pickleball court

- 1 Access
- 2 Lobby
- 3 Parking
- 4 Pickleball Court
- 5 Golf Course
- 6 Multipurpose Building
- 7 Beach Club

NOTE:

The image is only a representation of the project. The end result may vary.