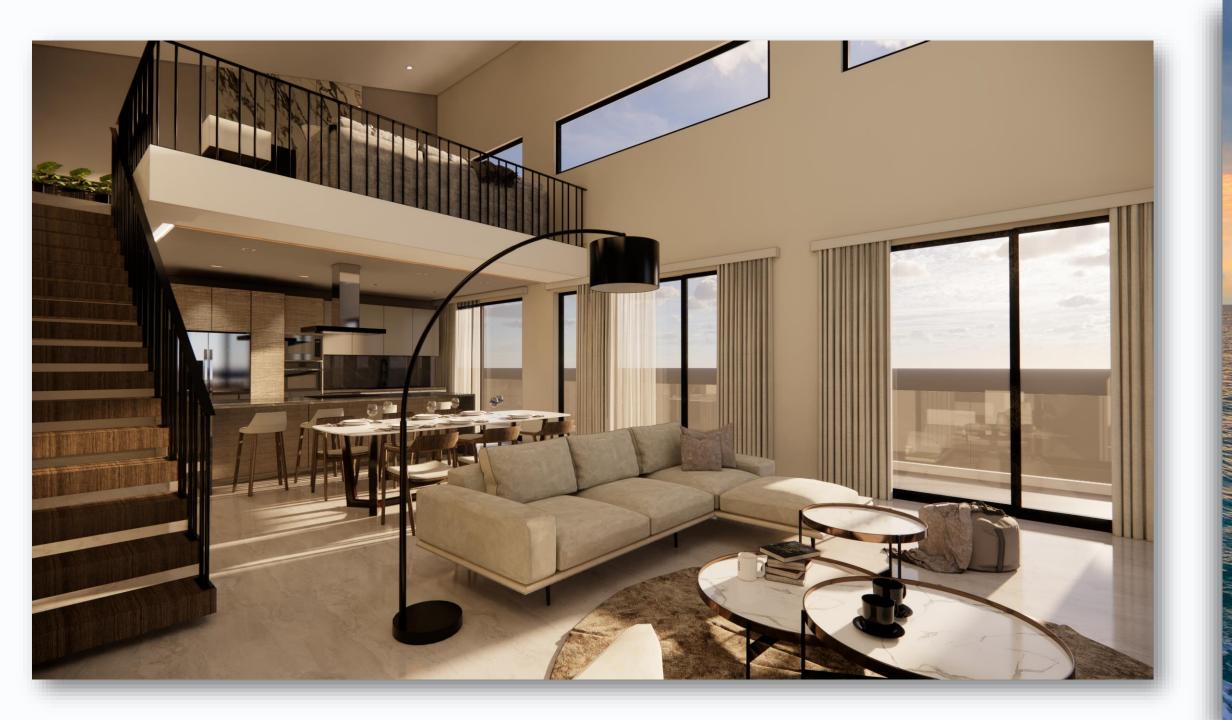

# Penthouse Type 4

#### **Mezzanine Plus**

INTERIOR: 2.573 sq.f. TERRACE: 1259 sq.f.

INTERIOR: 239 m<sup>2</sup>
TERRACE: 117 m<sup>2</sup>

### **Measures** Penthouse

**Type 4 Mezzanine Plus** 

INTERIOR: 2.573 sq.f. TERRACE: 1259 sq.f.

INTERIOR: 239 m<sup>2</sup>
TERRACE: 117 m<sup>2</sup>