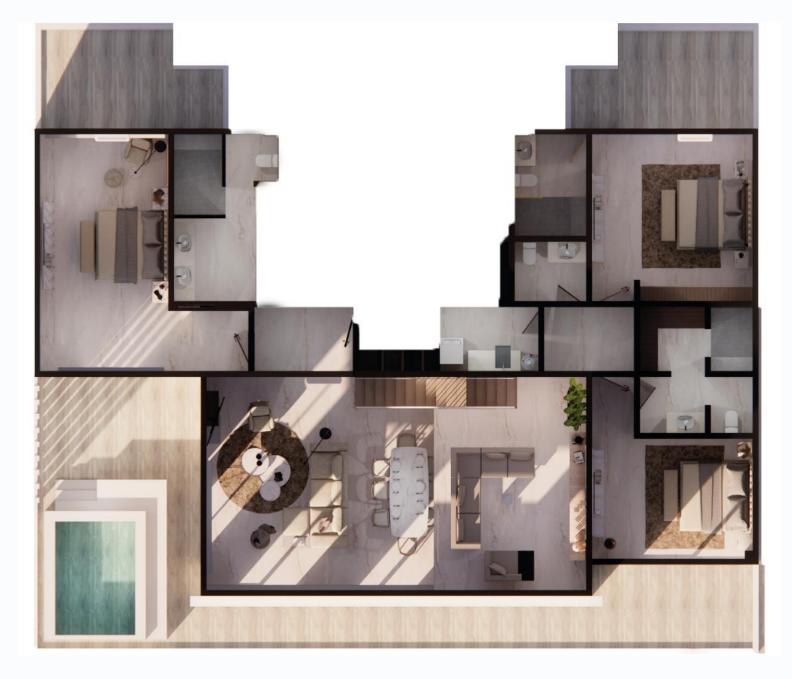

## Type 3

INTERIOR: 1.561 sq.f. TERRACE: 237 sq.f.

INTERIOR: 209 m<sup>2</sup> TERRACE: 97.50 m<sup>2</sup>

**OCEAN VIEW** 

# Measures condo Type 3

INTERIOR: 1.561 sq.f. TERRACE: 237 sq.f.

INTERIOR: 145 m<sup>2</sup> TERRACE: 22 m<sup>2</sup>