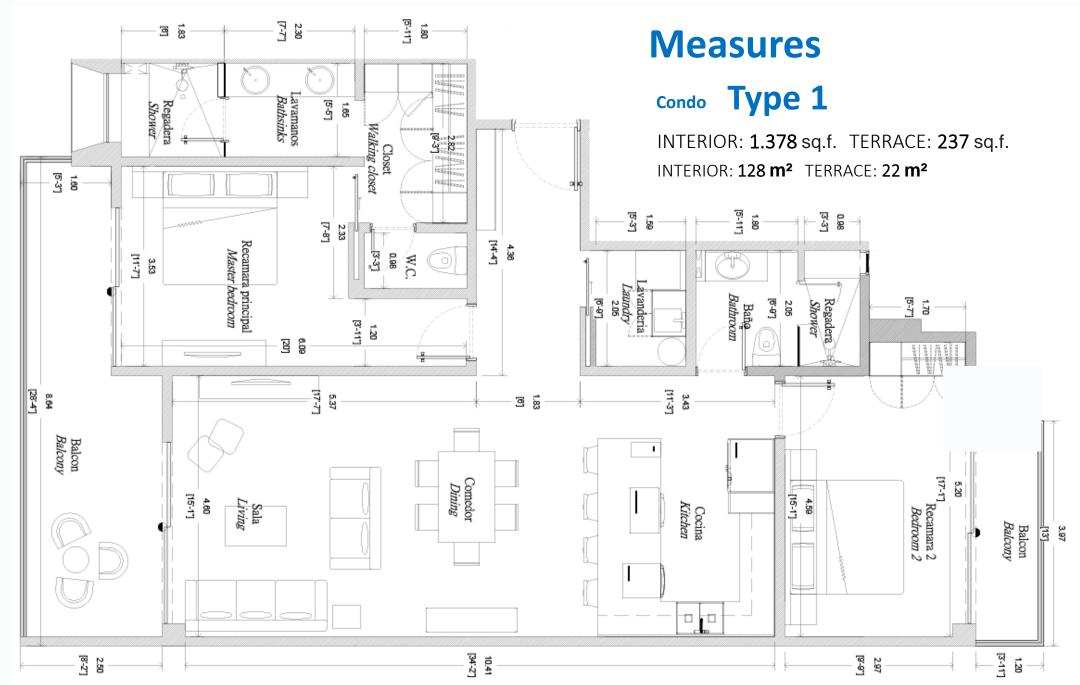

#### condo Type 1

INTERIOR: 1.378 sq.f. TERRACE: 237 sq.f.

INTERIOR: 128 m<sup>2</sup> TERRACE: 22 m<sup>2</sup>