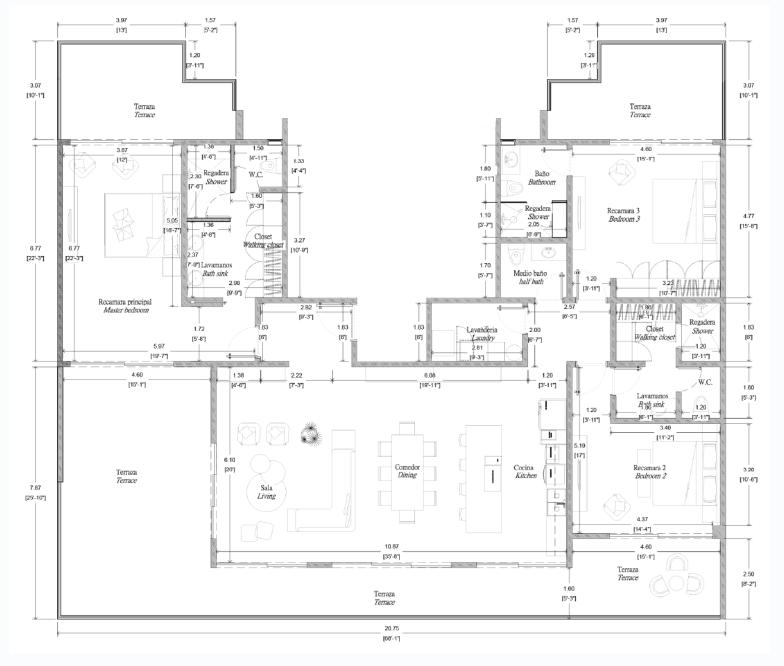

## Type 3

INTERIOR: 1.561 sq.f. TERRACE: 237 sq.f.

INTERIOR: 209 m<sup>2</sup> TERRACE: 97.50 m<sup>2</sup>

**OCEAN VIEW** 

# Measures condo Type 3

INTERIOR: 1.561 sq.f. TERRACE: 237 sq.f.

INTERIOR: 145 m<sup>2</sup> TERRACE: 22 m<sup>2</sup>