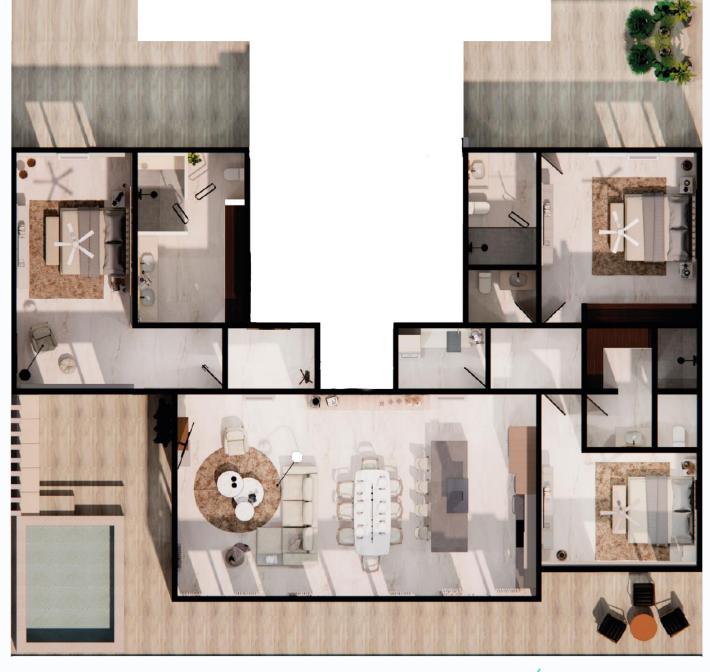

## Type 3

INTERIOR: 1.561 sq.f. TERRACE: 237 sq.f.

INTERIOR: 209 m<sup>2</sup> TERRACE: 97.50 m<sup>2</sup>

**OCEAN VIEW** 

# Measures condo Type 3

INTERIOR: 1.561 sq.f. TERRACE: 237 sq.f.

INTERIOR: 145 m<sup>2</sup> TERRACE: 22 m<sup>2</sup>