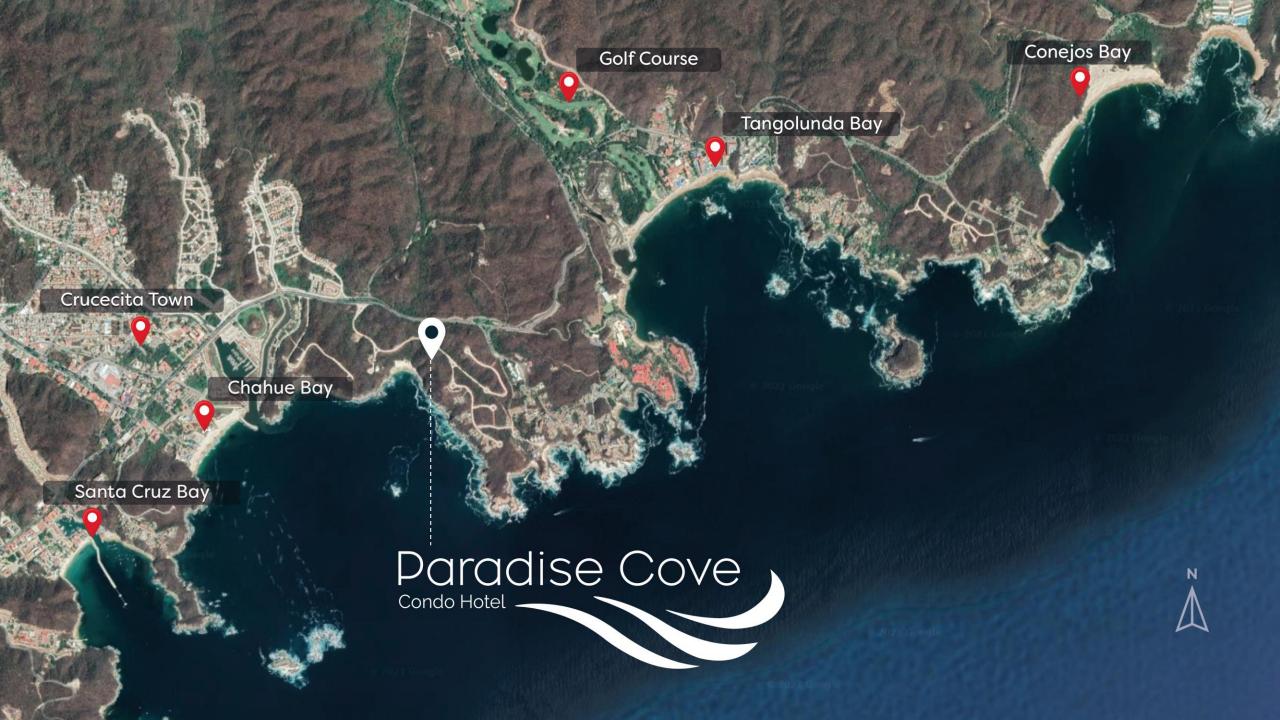

# Community

The Full-Service Resort Condo Community of Paradise Cove is situated in Huatulco, Mexico on the southwest coast of Mexico in the state of Oaxaca. The community overlooks beautiful pristine ocean views.

# Location

Coordinates