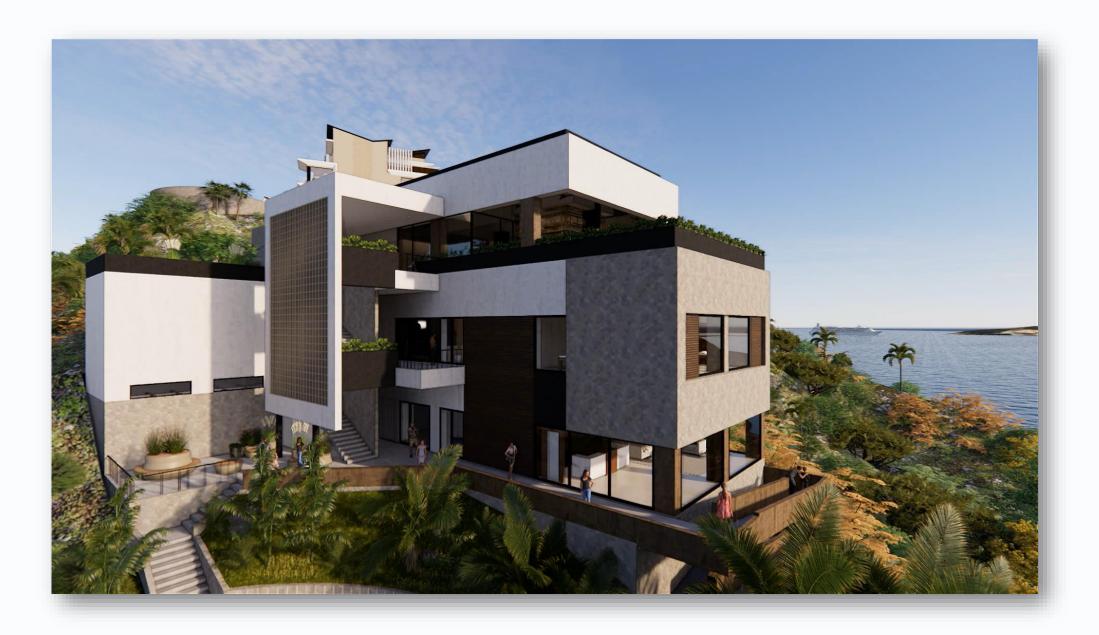

Condos in the **Paradise Cove** resort, each with ocean views, boast attention-to-detail and impeccable features, complemented by an array of indulgent amenities, including a spacious community social club with a fitness center, pools, meeting area, planned restaurant, bar, and more.

# Community

The Full-Service Resort Condo Community of Paradise Cove is situated in Huatulco, Mexico on the southwest coast of Mexico in the state of Oaxaca. The community overlooks beautiful pristine ocean views.

# Paradise Cove

WELCOME

Pool

Beach Club