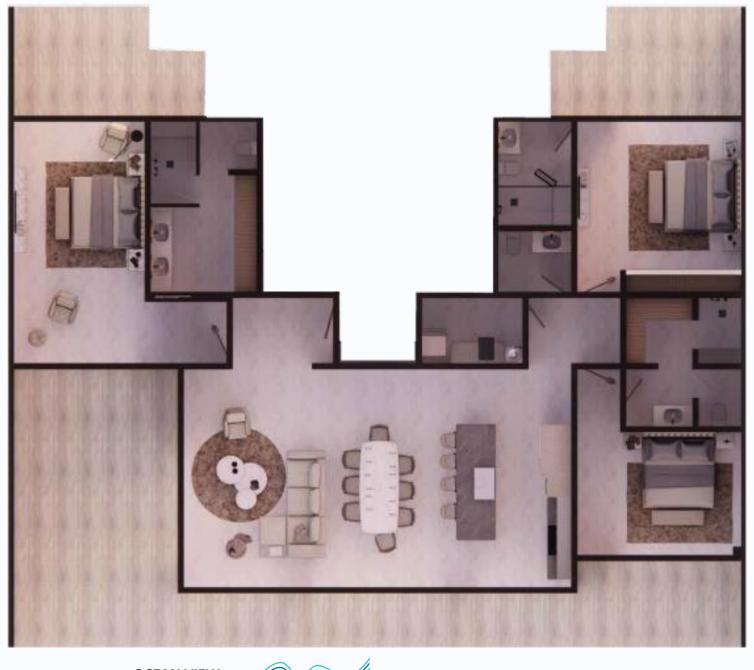

ation in an exotic, ocean-side setting, own an investment condo where you can get away from it all, purchase real estate as rental income, or a combination of the above, **Paradise Cove** is for you.







# 88 condos 2 penthouses 22 buildings

Ocean Views Pickleball court





- 1 Access
- 2 Lobby
- 3 Parking
- 4 Pickleball Court
- 5 Golf Course
- 6 Multipurpose Building
- 7 Beach Club



NOTE:

The image is only a representation of the project. The end result may vary.



# Paradise Cove





WELCOME















Pool





Beach Club

#### C o n d o





K i t c h e n



Room











LivingRoom

R o o m











Mezzanine



R o o m

#### Kitchen





#### condo Type 1

INTERIOR: 1.378 sq.f. TERRACE: 237 sq.f.

INTERIOR: 128 m<sup>2</sup> TERRACE: 22 m<sup>2</sup>

















## Type 3

INTERIOR: 1.561 sq.f. TERRACE: 237 sq.f.

INTERIOR: 209 m<sup>2</sup> TERRACE: 97.50 m<sup>2</sup>

**OCEAN VIEW** 





# Measures condo Type 3

INTERIOR: 1.561 sq.f. TERRACE: 237 sq.f.

INTERIOR: 145 m<sup>2</sup> TERRACE: 22 m<sup>2</sup>







# Penthouse Type 1

INTERIOR: 2.250 sq.f. TERRACE: 947 sq.f.

INTERIOR: 210 m<sup>2</sup>
TERRACE: 85 m<sup>2</sup>



### **Measures Penthouse**

Type 1

INTERIOR: 2.250 sq.f.

TERRACE: 947 sq.f.

INTERIOR: 210 m<sup>2</sup>

TERRACE: 85 m<sup>2</sup>







# Penthouse Type 2

INTERIOR: 2.303 sq.f. TERRACE: 1.259 sq.f.

INTERIOR: 214 m<sup>2</sup>
TERRACE: 117 m<sup>2</sup>



#### **Measures Penthouse**

Type 2

INTERIOR: 2.303 sq.f.

TERRACE: 1.259 sq.f.

INTERIOR: 214 m<sup>2</sup> TERRACE: 117 m<sup>2</sup>







# Penthouse