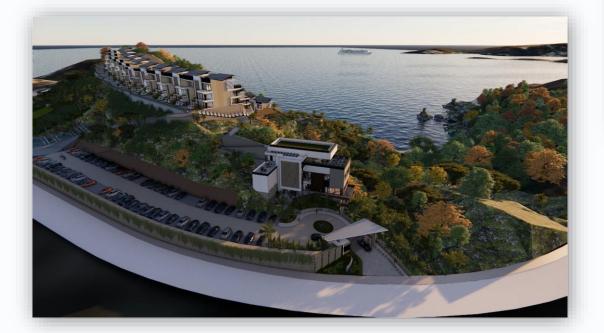

# Community

The Full-Service Resort Condo Community of Paradise Cove is situated in Huatulco, Mexico on the southwest coast of Mexico in the state of Oaxaca. The community overlooks beautiful pristine ocean views.

# 88 condos 2 penthouses 22 buildings

Ocean Views Pickleball court

- 1 Access
- 2 Lobby
- 3 Parking
- 4 Pickleball Court
- 5 Golf Course
- 6 Multipurpose Building
- 7 Beach Club

NOTE:

The image is only a representation of the project. The end result may vary.