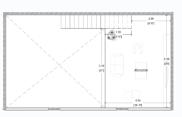

# Measures condo Type 3

INTERIOR: 1.561 sq.f. TERRACE: 237 sq.f.

INTERIOR: 145 m<sup>2</sup> TERRACE: 22 m<sup>2</sup>