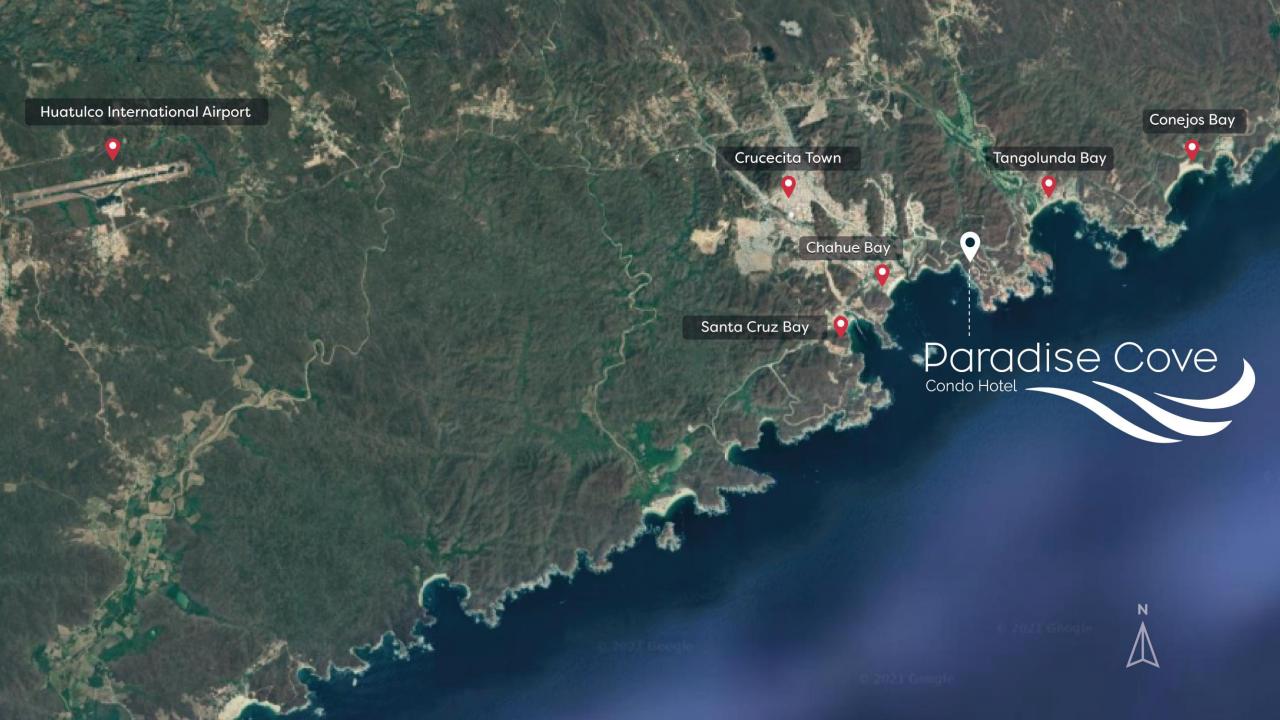

# Community

The Full-Service Resort Condo Community of Paradise Cove is situated in Huatulco, Mexico on the southwest coast of Mexico in the state of Oaxaca. The community overlooks beautiful pristine ocean views.

# Location

Coordinates