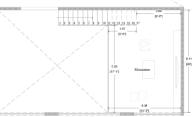

# Measures condo Type 3

INTERIOR: 1.561 sq.f. TERRACE: 237 sq.f.

INTERIOR: 145 m<sup>2</sup> TERRACE: 22 m<sup>2</sup>