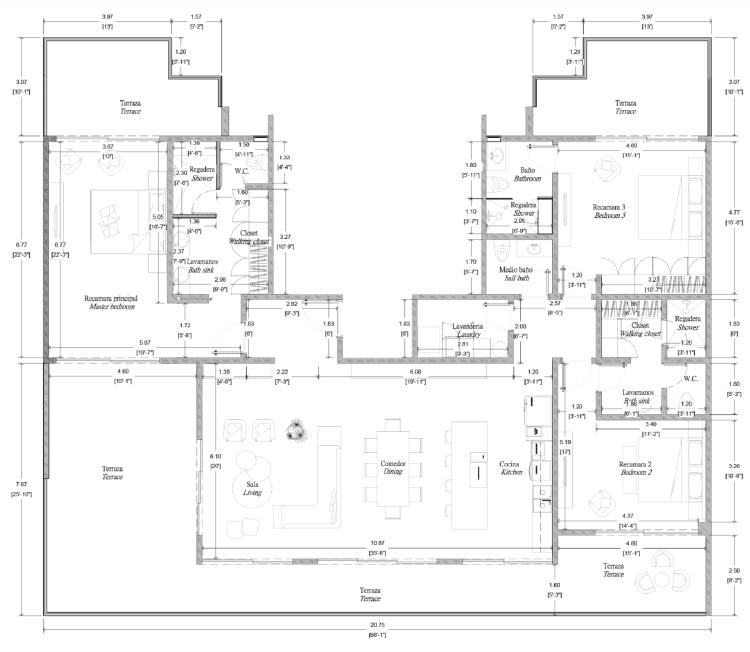

# Penthouse Type 1

INTERIOR: 2.250 sq.f. TERRACE: 947 sq.f.

INTERIOR: 210 m<sup>2</sup>
TERRACE: 85 m<sup>2</sup>

### **Measures Penthouse**

Type 1

INTERIOR: 2.250 sq.f.

TERRACE: 947 sq.f.

INTERIOR: 210 m<sup>2</sup>

TERRACE: 85 m<sup>2</sup>