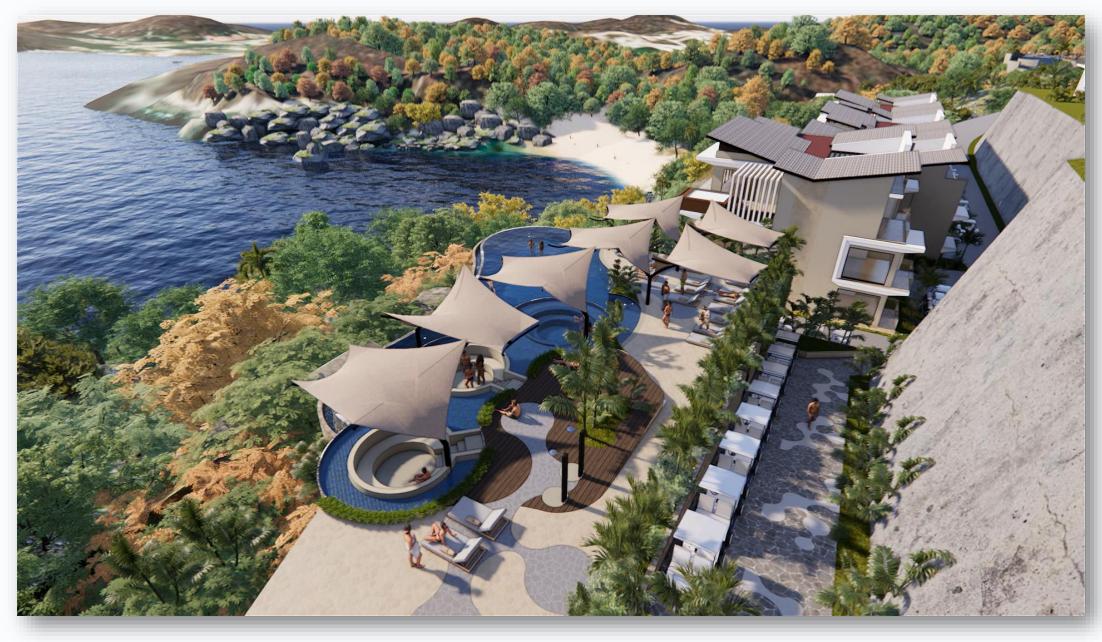

Condos in the **Paradise Cove** resort, each with ocean views, boast attention-to-detail and impeccable features, complemented by an array of indulgent amenities, including a spacious community social club with a fitness center, pools, meeting area, planned restaurant, bar, and more.

# Paradise Cove

WELCOME

Pool

Beach Club