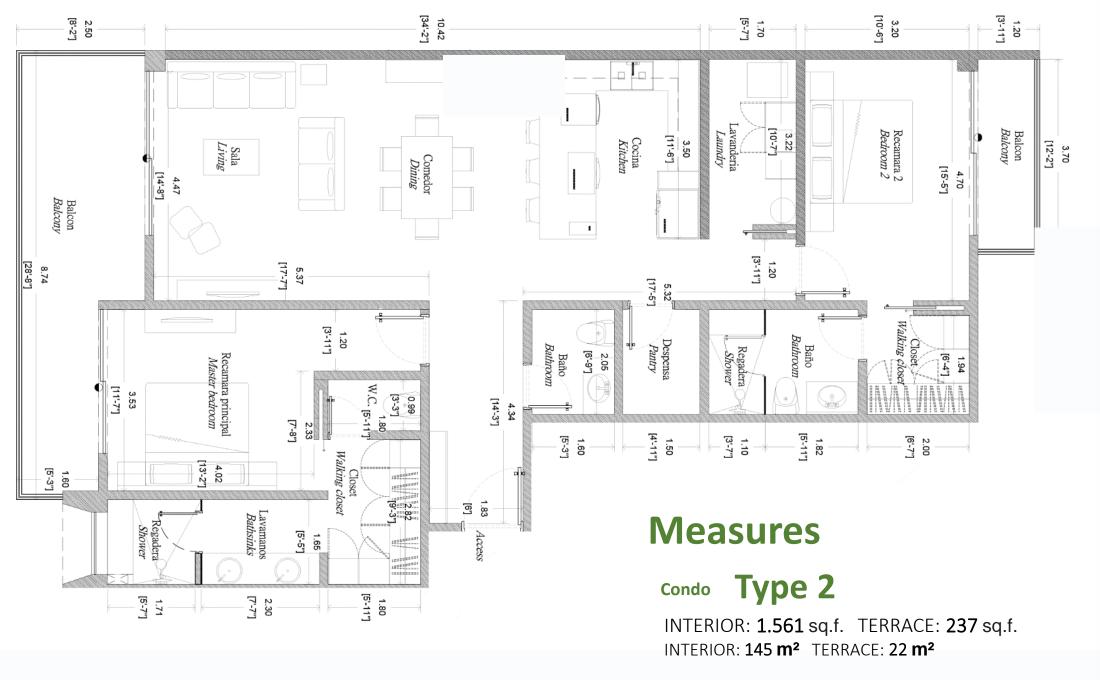

# Measures condo Type 3

INTERIOR: 1.561 sq.f. TERRACE: 237 sq.f.

INTERIOR: 145 m<sup>2</sup> TERRACE: 22 m<sup>2</sup>