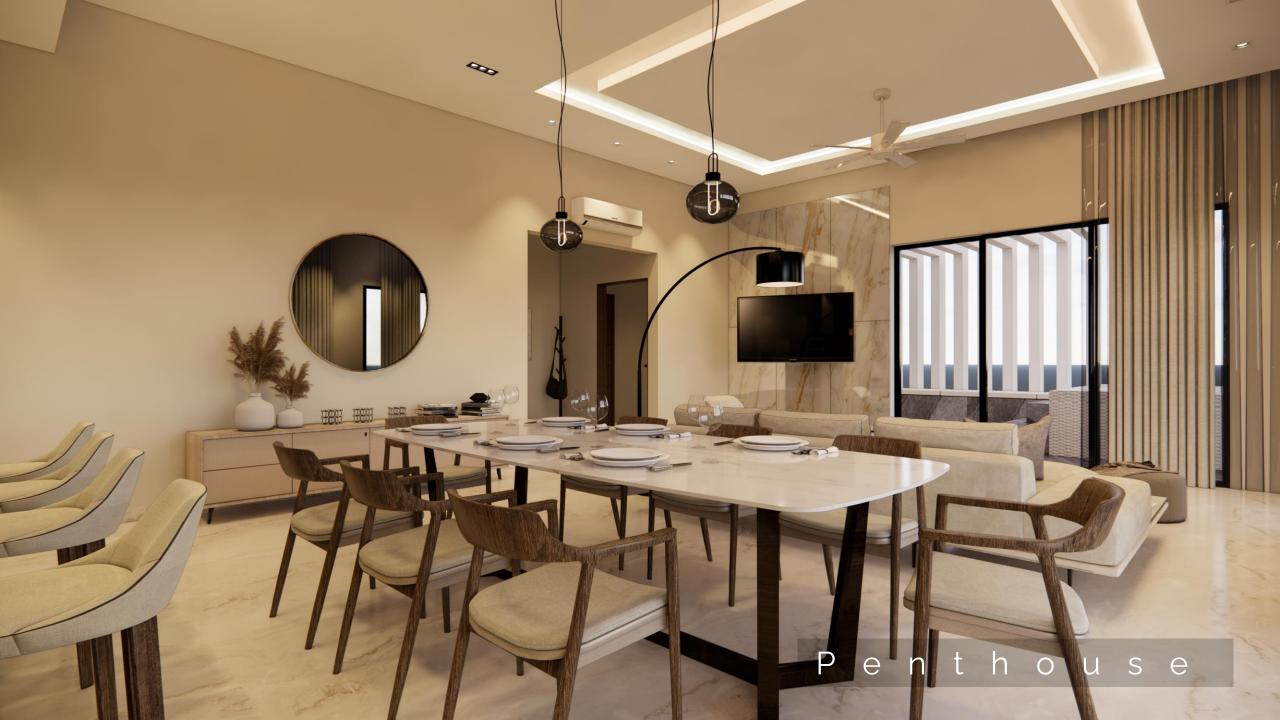

# Penthouse Type 1

INTERIOR: 2.250 sq.f. TERRACE: 947 sq.f.

INTERIOR: 210 m<sup>2</sup>
TERRACE: 85 m<sup>2</sup>

### **Measures Penthouse**

Type 1

INTERIOR: 2.250 sq.f.

TERRACE: 947 sq.f.

INTERIOR: 210 m<sup>2</sup>

TERRACE: 85 m<sup>2</sup>