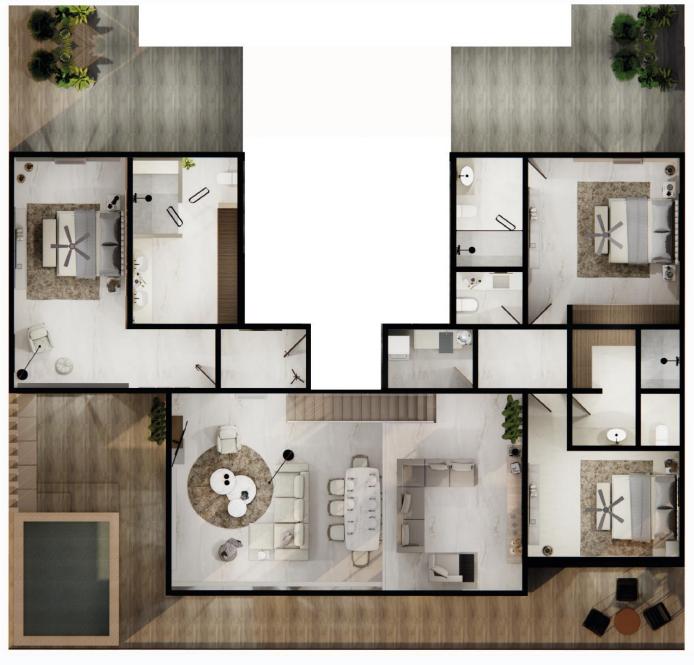

# Penthouse Type 3

**Mezzanine Plus** 

INTERIOR: **2.519** sq.f. TERRACE: **947** sq.f.

INTERIOR: 235 m<sup>2</sup>
TERRACE: 88 m<sup>2</sup>

# Measures Penthouse Type 3 Mezzanine Plus INTERIOR: 2 519 sq.f.

INTERIOR: **2.519** sq.f. TERRACE: **947** sq.f.

INTERIOR: 235 m<sup>2</sup>
TERRACE: 85 m<sup>2</sup>