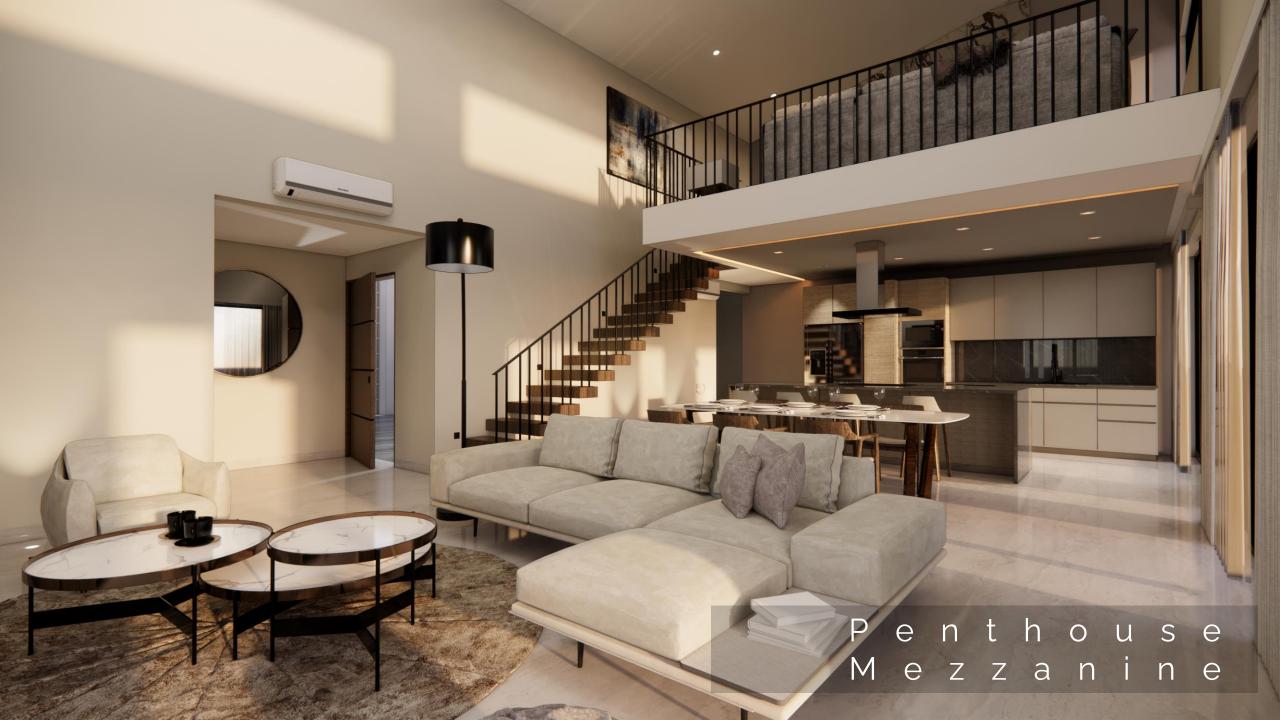

# Penthouse Type 3

**Mezzanine Plus** 

INTERIOR: **2.519** sq.f. TERRACE: **947** sq.f.

INTERIOR: 235 m<sup>2</sup>
TERRACE: 88 m<sup>2</sup>

# Measures Penthouse Type 3 Mezzanine Plus INTERIOR: 2 519 sq.f.

INTERIOR: **2.519** sq.f. TERRACE: **947** sq.f.

INTERIOR: 235 m<sup>2</sup>
TERRACE: 85 m<sup>2</sup>