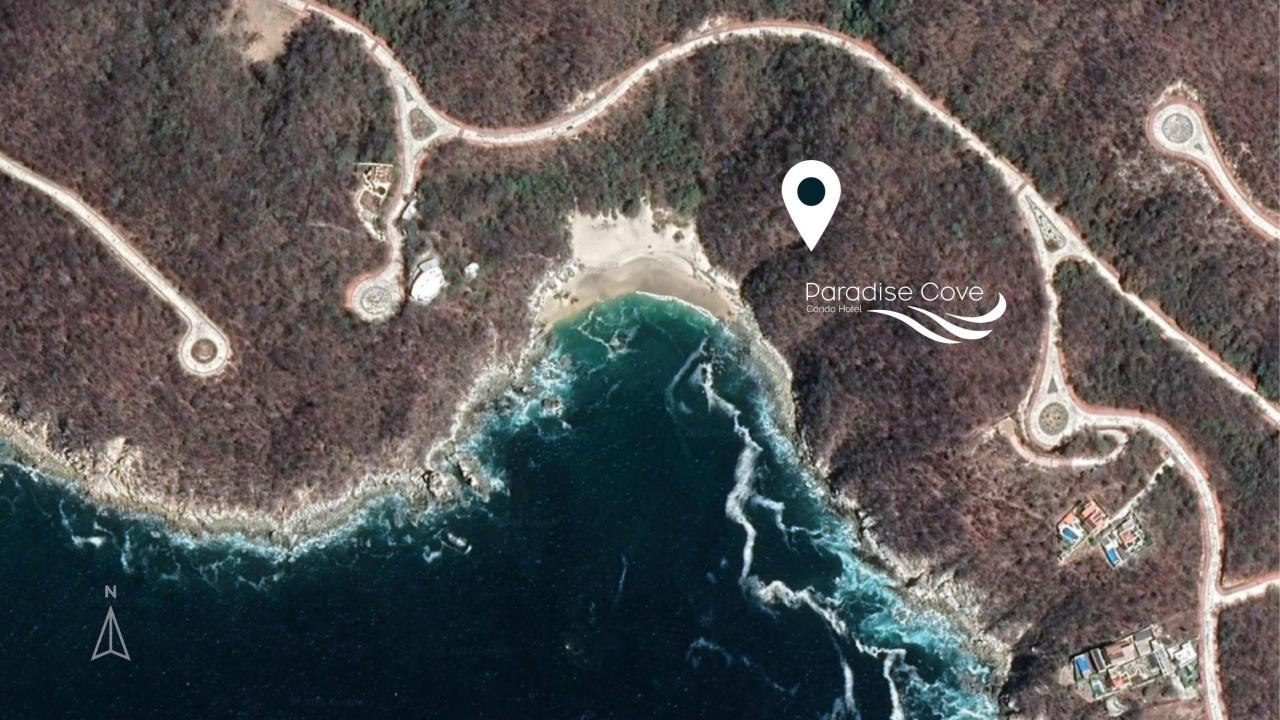

# Community

The Full-Service Resort Condo Community of Paradise Cove is situated in Huatulco, Mexico on the southwest coast of Mexico in the state of Oaxaca. The community overlooks beautiful pristine ocean views.

# Location

Coordinates