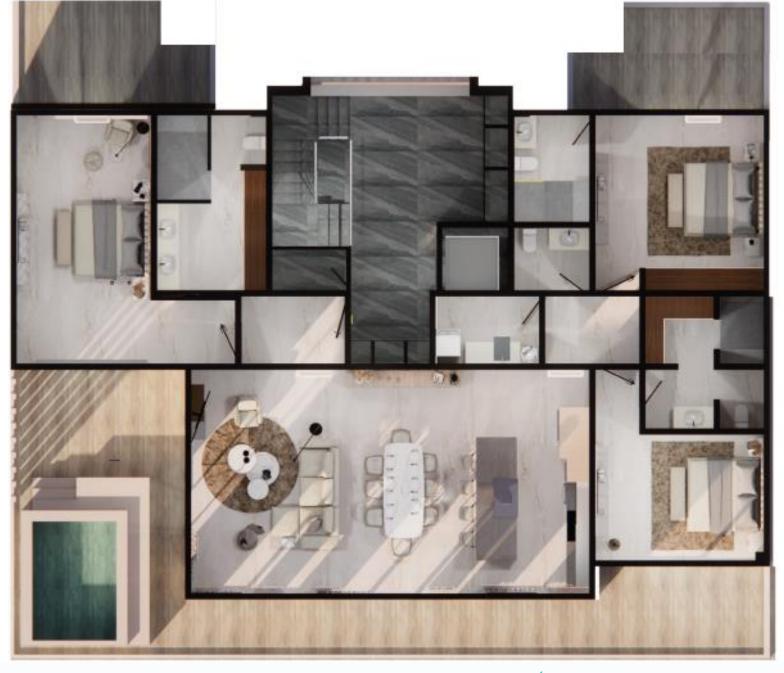

## Type 3

INTERIOR: 1.561 sq.f. TERRACE: 237 sq.f.

INTERIOR: 209 m<sup>2</sup> TERRACE: 97.50 m<sup>2</sup>

**OCEAN VIEW** 

# Measures condo Type 3

INTERIOR: 1.561 sq.f. TERRACE: 237 sq.f.

INTERIOR: 145 m<sup>2</sup> TERRACE: 22 m<sup>2</sup>