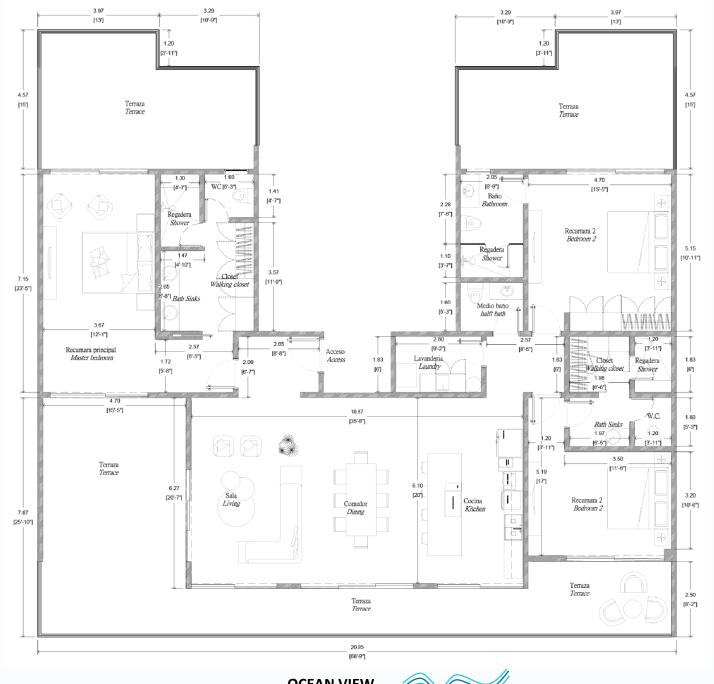

## Type 3

INTERIOR: 1.561 sq.f. TERRACE: 237 sq.f.

INTERIOR: 209 m<sup>2</sup> TERRACE: 97.50 m<sup>2</sup>

**OCEAN VIEW** 

# Measures condo Type 3

INTERIOR: 1.561 sq.f. TERRACE: 237 sq.f.

INTERIOR: 145 m<sup>2</sup> TERRACE: 22 m<sup>2</sup>